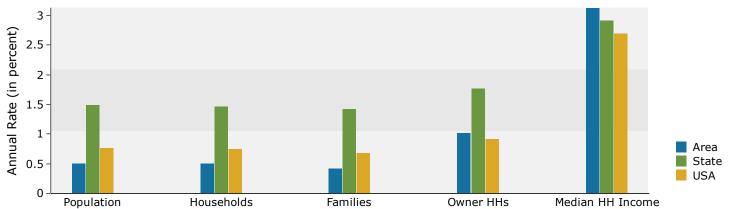

| 3,748 3,459 1,939 1,623 825 Census 20 Number 22,030 658 697 321 40                                   | 12.4%<br>11.5%<br>6.4%<br>5.4%<br>2.7%<br>110<br>Percent<br>73.2%<br>2.2%<br>2.3%<br>1.1%<br>0.1%          | 3,360<br>3,339<br>3,653<br>2,879<br>1,647<br>943<br><b>20</b><br>Number<br>22,567<br>738<br>783<br>380<br>49          | 10.7%<br>10.6%<br>11.6%<br>9.1%<br>5.2%<br>3.0%<br>119<br>Percent<br>71.6%<br>2.3%<br>2.5%<br>1.2%<br>0.2%          | 3,918 3,265 3,427 3,205 1,909 940 20 Number 22,951 786 840 414 51                               | 12<br>10<br>10<br>9<br>5<br>2<br>2<br>2<br>2<br>1<br>0             |

December 27, 2019

©2019 Esri Page 1 of 2



## Demographic and Income Profile

81001 (Pueblo) 2 81001 (Pueblo) Geography: ZIP Code Prepared by Esri

### Trends 2019-2024



## Population by Age



#### 2019 Household Income



#### 2019 Population by Race



2019 Percent Hispanic Origin: 55.8%

Source: U.S. Census Bureau, Census 2010 Summary File 1. Esri forecasts for 2019 and 2024.

©2019 Esri Page 2 of 2