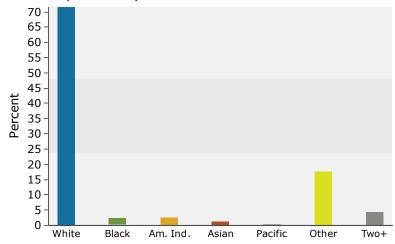

#### 2019 Population by Race

2019 Percent Hispanic Origin: 55.8%

Source: U.S. Census Bureau, Census 2010 Summary File 1. Esri forecasts for 2019 and 2024.

©2019 Esri Page 2 of 2