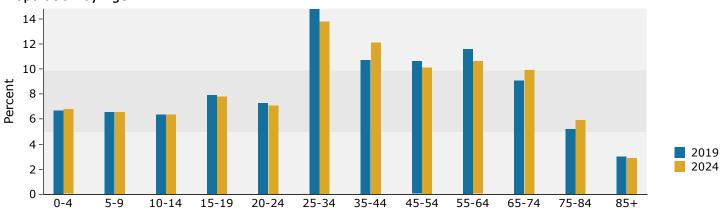

939 1,623 825 Census 20 Number 22,030 658 697 321 40                                   | 12.4%<br>11.5%<br>6.4%<br>5.4%<br>2.7%<br>110<br>Percent<br>73.2%<br>2.2%<br>2.3%<br>1.1%<br>0.1%          | 3,360<br>3,339<br>3,653<br>2,879<br>1,647<br>943<br><b>20</b><br>Number<br>22,567<br>738<br>783<br>380<br>49          | 10.7%<br>10.6%<br>11.6%<br>9.1%<br>5.2%<br>3.0%<br>119<br>Percent<br>71.6%<br>2.3%<br>2.5%<br>1.2%<br>0.2%          | 3,918 3,265 3,427 3,205 1,909 940 20 Number 22,951 786 840 414 51                               | 12<br>10<br>10<br>9<br>5<br>2<br>2<br>2<br>2<br>1<br>0             |

December 27, 2019

©2019 Esri Page 1 of 2



## Demographic and Income Profile

81001 (Pueblo) 2 81001 (Pueblo) Geography: ZIP Code Prepared by Esri

### Trends 2019-2024



## Population by Age



#### 2019 Household Income



#### 2019 Population by Race



2019 Percent Hispanic Origin: 55.8%

Source: U.S. Census Bureau, Census 2010 Summary File 1. Esri forecasts for 2019 and 2024.

©2019 Esri Page 2 of 2