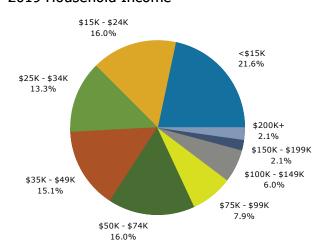

22,030 658 697 321 40                                   | 12.4%<br>11.5%<br>6.4%<br>5.4%<br>2.7%<br>110<br>Percent<br>73.2%<br>2.2%<br>2.3%<br>1.1%<br>0.1%          | 3,360<br>3,339<br>3,653<br>2,879<br>1,647<br>943<br><b>20</b><br>Number<br>22,567<br>738<br>783<br>380<br>49          | 10.7%<br>10.6%<br>11.6%<br>9.1%<br>5.2%<br>3.0%<br>119<br>Percent<br>71.6%<br>2.3%<br>2.5%<br>1.2%<br>0.2%          | 3,918 3,265 3,427 3,205 1,909 940 20 Number 22,951 786 840 414 51                               | 12<br>10<br>10<br>9<br>5<br>2<br>2<br>2<br>2<br>1<br>0             |

December 27, 2019

©2019 Esri Page 1 of 2



## Demographic and Income Profile

81001 (Pueblo) 2 81001 (Pueblo) Geography: ZIP Code Prepared by Esri

### Trends 2019-2024



## Population by Age



#### 2019 Household Income



#### 2019 Population by Race



2019 Percent Hispanic Origin: 55.8%

Source: U.S. Census Bureau, Census 2010 Summary File 1. Esri forecasts for 2019 and 2024.

©2019 Esri Page 2 of 2