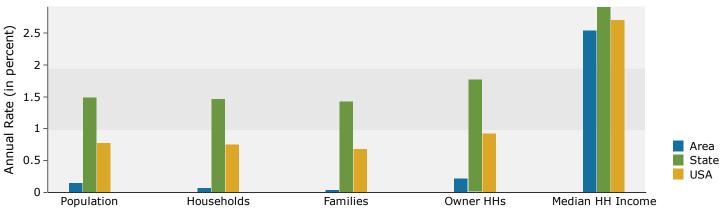

## Demographic and Income Profile

81039 (Fowler) 81039 (Fowler) Geography: ZIP Code Prepared by Esri

| Summary                                                   | Cer                           | ısus 2010 |                               | 2019    |                               | 2024     |
|-----------------------------------------------------------|-------------------------------|-----------|-------------------------------|---------|-------------------------------|----------|
| Population                                                |                               | 1,816     |                               | 1,905   |                               | 1,919    |
| Households                                                |                               | 785       |                               | 816     |                               | 819      |
| Families                                                  |                               | 513       |                               | 530     |                               | 531      |
| Average Household Size                                    |                               | 2.27      |                               | 2.29    |                               | 2.30     |
| Owner Occupied Housing Units                              |                               | 545       |                               | 544     |                               | 550      |
| Renter Occupied Housing Units                             |                               | 240       |                               | 272     |                               | 269      |
| Median Age                                                |                               | 44.1      |                               | 45.1    |                               | 45.5     |
| Trends: 2019 - 2024 Annual Rate                           |                               | Area      |                               | State   |                               | National |
| Population                                                |                               | 0.15%     |                               | 1.49%   |                               | 0.77%    |
| Households                                                |                               | 0.07%     |                               | 1.47%   |                               | 0.75%    |
| Families                                                  |                               | 0.04%     |                               | 1.42%   |                               | 0.68%    |
| Owner HHs                                                 |                               | 0.22%     |                               | 1.77%   |                               | 0.92%    |
| Median Household Income                                   |                               | 2.54%     |                               | 2.91%   |                               | 2.70%    |
|                                                           |                               |           | 2019                          |         | 2024                          |          |
| Households by Income                                      |                               |           | Number                        | Percent | Number                        | Percent  |
| <\$15,000                                                 |                               |           | 152                           | 18.6%   | 137                           | 16.7%    |
| \$15,000 - \$24,999                                       |                               |           | 114                           | 14.0%   | 104                           | 12.7%    |
| \$25,000 - \$34,999                                       |                               |           | 113                           | 13.8%   | 104                           | 12.7%    |
| \$35,000 - \$49,999                                       |                               |           | 93                            | 11.4%   | 97                            | 11.8%    |
| \$50,000 - \$74,999                                       |                               |           | 149                           | 18.3%   | 159                           | 19.4%    |
| \$75,000 - \$99,999                                       |                               |           | 102                           | 12.5%   | 111                           | 13.6%    |
| \$100,000 - \$149,999                                     |                               |           | 66                            | 8.1%    | 74                            | 9.0%     |
| \$150,000 - \$199,999                                     |                               |           | 15                            | 1.8%    | 19                            | 2.3%     |
| \$200,000+                                                |                               |           | 12                            | 1.5%    | 14                            | 1.7%     |
|                                                           |                               |           | +00 770                       |         | + 42, 257                     |          |
| Median Household Income                                   |                               |           | \$38,772                      |         | \$43,957                      |          |
| Average Household Income                                  |                               |           | \$53,709                      |         | \$59,504                      |          |
| Per Capita Income                                         | Conque 20                     | 10        | \$23,028                      | 10      | \$25,417                      | 024      |
| Population by Age                                         | Census 2010<br>Number Percent |           | <b>2019</b><br>Number Percent |         | <b>2024</b><br>Number Percent |          |
| 0 - 4                                                     | 97                            | 5.3%      | 98                            | 5.1%    | 98                            | 5.1%     |
| 5 - 9                                                     | 124                           | 6.8%      | 99                            | 5.2%    | 103                           | 5.4%     |
| 10 - 14                                                   | 150                           | 8.3%      | 106                           | 5.6%    | 105                           | 5.5%     |
| 15 - 19                                                   | 107                           | 5.9%      | 120                           | 6.3%    | 105                           | 5.5%     |
| 20 - 24                                                   | 70                            | 3.9%      | 129                           | 6.8%    | 115                           | 6.0%     |
| 25 - 34                                                   | 180                           | 9.9%      | 198                           | 10.4%   | 235                           | 12.2%    |
| 35 - 44                                                   | 200                           | 11.0%     | 200                           | 10.5%   | 187                           | 9.7%     |
| 45 - 54                                                   | 243                           | 13.4%     | 230                           | 12.1%   | 217                           | 11.3%    |
| 55 - 64                                                   | 245                           | 13.5%     | 256                           | 13.4%   | 260                           | 13.5%    |
| 65 - 74                                                   | 217                           | 11.9%     | 242                           | 12.7%   | 248                           | 12.9%    |
| 75 - 84                                                   | 140                           | 7.7%      | 160                           | 8.4%    | 174                           | 9.1%     |
| 85+                                                       | 44                            | 2.4%      | 67                            | 3.5%    | 72                            | 3.8%     |
|                                                           | Census 2010                   |           | 2019                          |         | 2024                          |          |
| Race and Ethnicity                                        | Number                        | Percent   | Number                        | Percent | Number                        | Percent  |
| White Alone                                               | 1,655                         | 91.2%     | 1,714                         | 90.0%   | 1,716                         | 89.4%    |
| Black Alone                                               | 1                             | 0.1%      | 2                             | 0.1%    | 2                             | 0.1%     |
| American Indian Alone                                     | 11                            | 0.6%      | 17                            | 0.9%    | 19                            | 1.0%     |
| Asian Alone                                               | 5                             | 0.3%      | 5                             | 0.3%    | 5                             | 0.3%     |
| Pacific Islander Alone                                    | 0                             | 0.0%      | 0                             | 0.0%    | 0                             | 0.0%     |
| Some Other Race Alone                                     | 109                           | 6.0%      | 123                           | 6.5%    | 127                           | 6.6%     |
| Two or More Races                                         | 34                            | 1.9%      | 44                            | 2.3%    | 50                            | 2.6%     |
| Hispanic Origin (Any Race)                                | 327                           | 18.0%     | 363                           | 19.1%   | 378                           | 19.7%    |
| <b>Data Note:</b> Income is expressed in current dollars. | 527                           | 1010/0    | 505                           | 13.170  | 575                           | 19.7 /0  |