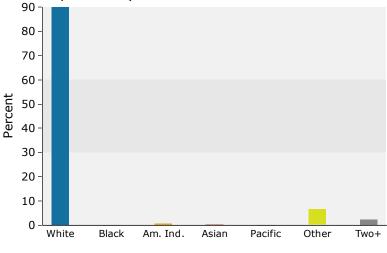

## Demographic and Income Profile

81039 (Fowler) 81039 (Fowler) Geography: ZIP Code Prepared by Esri

| Summary                                                   | Cer                           | ısus 2010 |                               | 2019    |                               | 2024     |
|-----------------------------------------------------------|-------------------------------|-----------|-------------------------------|---------|-------------------------------|----------|
| Population                                                |                               | 1,816     |                               | 1,905   |                               | 1,919    |
| Households                                                |                               | 785       |                               | 816     |                               | 819      |
| Families                                                  |                               | 513       |                               | 530     |                               | 531      |
| Average Household Size                                    |                               | 2.27      |                               | 2.29    |                               | 2.30     |
| Owner Occupied Housing Units                              |                               | 545       |                               | 544     |                               | 550      |
| Renter Occupied Housing Units                             |                               | 240       |                               | 272     |                               | 269      |
| Median Age                                                |                               | 44.1      |                               | 45.1    |                               | 45.5     |
| Trends: 2019 - 2024 Annual Rate                           |                               | Area      |                               | State   |                               | National |
| Population                                                |                               | 0.15%     |                               | 1.49%   |                               | 0.77%    |
| Households                                                |                               | 0.07%     |                               | 1.47%   |                               | 0.75%    |
| Families                                                  |                               | 0.04%     |                               | 1.42%   |                               | 0.68%    |
| Owner HHs                                                 |                               | 0.22%     |                               | 1.77%   |                               | 0.92%    |
| Median Household Income                                   |                               | 2.54%     |                               | 2.91%   |                               | 2.70%    |
|                                                           |                               |           | 2019                          |         | 2024                          |          |
| Households by Income                                      |                               |           | Number                        | Percent | Number                        | Percent  |
| <\$15,000                                                 |                               |           | 152                           | 18.6%   | 137                           | 16.7%    |
| \$15,000 - \$24,999                                       |                               |           | 114                           | 14.0%   | 104                           | 12.7%    |
| \$25,000 - \$34,999                                       |                               |           | 113                           | 13.8%   | 104                           | 12.7%    |
| \$35,000 - \$49,999                                       |                               |           | 93                            | 11.4%   | 97                            | 11.8%    |
| \$50,000 - \$74,999                                       |                               |           | 149                           | 18.3%   | 159                           | 19.4%    |
| \$75,000 - \$99,999                                       |                               |           | 102                           | 12.5%   | 111                           | 13.6%    |
| \$100,000 - \$149,999                                     |                               |           | 66                            | 8.1%    | 74                            | 9.0%     |
| \$150,000 - \$199,999                                     |                               |           | 15                            | 1.8%    | 19                            | 2.3%     |
| \$200,000+                                                |                               |           | 12                            | 1.5%    | 14                            | 1.7%     |
|                                                           |                               |           | +00 770                       |         | + 42, 257                     |          |
| Median Household Income                                   |                               |           | \$38,772                      |         | \$43,957                      |          |
| Average Household Income                                  |                               |           | \$53,709                      |         | \$59,504                      |          |
| Per Capita Income                                         | Conque 20                     | 10        | \$23,028                      | 10      | \$25,417                      | 024      |
| Population by Age                                         | Census 2010<br>Number Percent |           | <b>2019</b><br>Number Percent |         | <b>2024</b><br>Number Percent |          |
| 0 - 4                                                     | 97                            | 5.3%      | 98                            | 5.1%    | 98                            | 5.1%     |
| 5 - 9                                                     | 124                           | 6.8%      | 99                            | 5.2%    | 103                           | 5.4%     |
| 10 - 14                                                   | 150                           | 8.3%      | 106                           | 5.6%    | 105                           | 5.5%     |
| 15 - 19                                                   | 107                           | 5.9%      | 120                           | 6.3%    | 105                           | 5.5%     |
| 20 - 24                                                   | 70                            | 3.9%      | 129                           | 6.8%    | 115                           | 6.0%     |
| 25 - 34                                                   | 180                           | 9.9%      | 198                           | 10.4%   | 235                           | 12.2%    |
| 35 - 44                                                   | 200                           | 11.0%     | 200                           | 10.5%   | 187                           | 9.7%     |
| 45 - 54                                                   | 243                           | 13.4%     | 230                           | 12.1%   | 217                           | 11.3%    |
| 55 - 64                                                   | 245                           | 13.5%     | 256                           | 13.4%   | 260                           | 13.5%    |
| 65 - 74                                                   | 217                           | 11.9%     | 242                           | 12.7%   | 248                           | 12.9%    |
| 75 - 84                                                   | 140                           | 7.7%      | 160                           | 8.4%    | 174                           | 9.1%     |
| 85+                                                       | 44                            | 2.4%      | 67                            | 3.5%    | 72                            | 3.8%     |
|                                                           | Census 2010                   |           | 2019                          |         | 2024                          |          |
| Race and Ethnicity                                        | Number                        | Percent   | Number                        | Percent | Number                        | Percent  |
| White Alone                                               | 1,655                         | 91.2%     | 1,714                         | 90.0%   | 1,716                         | 89.4%    |
| Black Alone                                               | 1                             | 0.1%      | 2                             | 0.1%    | 2                             | 0.1%     |
| American Indian Alone                                     | 11                            | 0.6%      | 17                            | 0.9%    | 19                            | 1.0%     |
| Asian Alone                                               | 5                             | 0.3%      | 5                             | 0.3%    | 5                             | 0.3%     |
| Pacific Islander Alone                                    | 0                             | 0.0%      | 0                             | 0.0%    | 0                             | 0.0%     |
| Some Other Race Alone                                     | 109                           | 6.0%      | 123                           | 6.5%    | 127                           | 6.6%     |
| Two or More Races                                         | 34                            | 1.9%      | 44                            | 2.3%    | 50                            | 2.6%     |
| Hispanic Origin (Any Race)                                | 327                           | 18.0%     | 363                           | 19.1%   | 378                           | 19.7%    |
| <b>Data Note:</b> Income is expressed in current dollars. | 527                           | 1010/0    | 505                           | 13.170  | 575                           | 19.7 /0  |

## Demographic and Income Profile

81039 (Fowler) 81039 (Fowler) Geography: ZIP Code Prepared by Esri

2019 Household Income

2019 Population by Race

2019 Percent Hispanic Origin: 19.1%