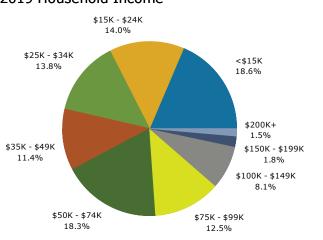

## Demographic and Income Profile

81039 (Fowler) 81039 (Fowler) Geography: ZIP Code Prepared by Esri

| Summary                                                   | Cer                           | ısus 2010 |                               | 2019    |                               | 2024     |
|-----------------------------------------------------------|-------------------------------|-----------|-------------------------------|---------|-------------------------------|----------|
| Population                                                |                               | 1,816     |                               | 1,905   |                               | 1,919    |
| Households                                                |                               | 785       |                               | 816     |                               | 819      |
| Families                                                  |                               | 513       |                               | 530     |                               | 531      |
| Average Household Size                                    |                               | 2.27      |                               | 2.29    |                               | 2.30     |
| Owner Occupied Housing Units                              |                               | 545       |                               | 544     |                               | 550      |
| Renter Occupied Housing Units                             |                               | 240       |                               | 272     |                               | 269      |
| Median Age                                                |                               | 44.1      |                               | 45.1    |                               | 45.5     |
| Trends: 2019 - 2024 Annual Rate                           |                               | Area      |                               | State   |                               | National |
| Population                                                |                               | 0.15%     |                               | 1.49%   |                               | 0.77%    |
| Households                                                |                               | 0.07%     |                               | 1.47%   |                               | 0.75%    |
| Families                                                  |                               | 0.04%     |                               | 1.42%   |                               | 0.68%    |
| Owner HHs                                                 |                               | 0.22%     |                               | 1.77%   |                               | 0.92%    |
| Median Household Income                                   |                               | 2.54%     |                               | 2.91%   |                               | 2.70%    |
|                                                           |                               |           | 2019                          |         | 2024                          |          |
| Households by Income                                      |                               |           | Number                        | Percent | Number                        | Percent  |
| <\$15,000                                                 |                               |           | 152                           | 18.6%   | 137                           | 16.7%    |
| \$15,000 - \$24,999                                       |                               |           | 114                           | 14.0%   | 104                           | 12.7%    |
| \$25,000 - \$34,999                                       |                               |           | 113                           | 13.8%   | 104                           | 12.7%    |
| \$35,000 - \$49,999                                       |                               |           | 93                            | 11.4%   | 97                            | 11.8%    |
| \$50,000 - \$74,999                                       |                               |           | 149                           | 18.3%   | 159                           | 19.4%    |
| \$75,000 - \$99,999                                       |                               |           | 102                           | 12.5%   | 111                           | 13.6%    |
| \$100,000 - \$149,999                                     |                               |           | 66                            | 8.1%    | 74                            | 9.0%     |
| \$150,000 - \$199,999                                     |                               |           | 15                            | 1.8%    | 19                            | 2.3%     |
| \$200,000+                                                |                               |           | 12                            | 1.5%    | 14                            | 1.7%     |
|                                                           |                               |           | +00 770                       |         | + 42, 257                     |          |
| Median Household Income                                   |                               |           | \$38,772                      |         | \$43,957                      |          |
| Average Household Income                                  |                               |           | \$53,709                      |         | \$59,504                      |          |
| Per Capita Income                                         | Conque 20                     | 10        | \$23,028                      | 10      | \$25,417                      | 024      |
| Population by Age                                         | Census 2010<br>Number Percent |           | <b>2019</b><br>Number Percent |         | <b>2024</b><br>Number Percent |          |
| 0 - 4                                                     | 97                            | 5.3%      | 98                            | 5.1%    | 98                            | 5.1%     |
| 5 - 9                                                     | 124                           | 6.8%      | 99                            | 5.2%    | 103                           | 5.4%     |
| 10 - 14                                                   | 150                           | 8.3%      | 106                           | 5.6%    | 105                           | 5.5%     |
| 15 - 19                                                   | 107                           | 5.9%      | 120                           | 6.3%    | 105                           | 5.5%     |
| 20 - 24                                                   | 70                            | 3.9%      | 129                           | 6.8%    | 115                           | 6.0%     |
| 25 - 34                                                   | 180                           | 9.9%      | 198                           | 10.4%   | 235                           | 12.2%    |
| 35 - 44                                                   | 200                           | 11.0%     | 200                           | 10.5%   | 187                           | 9.7%     |
| 45 - 54                                                   | 243                           | 13.4%     | 230                           | 12.1%   | 217                           | 11.3%    |
| 55 - 64                                                   | 245                           | 13.5%     | 256                           | 13.4%   | 260                           | 13.5%    |
| 65 - 74                                                   | 217                           | 11.9%     | 242                           | 12.7%   | 248                           | 12.9%    |
| 75 - 84                                                   | 140                           | 7.7%      | 160                           | 8.4%    | 174                           | 9.1%     |
| 85+                                                       | 44                            | 2.4%      | 67                            | 3.5%    | 72                            | 3.8%     |
|                                                           | Census 2010                   |           | 2019                          |         | 2024                          |          |
| Race and Ethnicity                                        | Number                        | Percent   | Number                        | Percent | Number                        | Percent  |
| White Alone                                               | 1,655                         | 91.2%     | 1,714                         | 90.0%   | 1,716                         | 89.4%    |
| Black Alone                                               | 1                             | 0.1%      | 2                             | 0.1%    | 2                             | 0.1%     |
| American Indian Alone                                     | 11                            | 0.6%      | 17                            | 0.9%    | 19                            | 1.0%     |
| Asian Alone                                               | 5                             | 0.3%      | 5                             | 0.3%    | 5                             | 0.3%     |
| Pacific Islander Alone                                    | 0                             | 0.0%      | 0                             | 0.0%    | 0                             | 0.0%     |
| Some Other Race Alone                                     | 109                           | 6.0%      | 123                           | 6.5%    | 127                           | 6.6%     |
| Two or More Races                                         | 34                            | 1.9%      | 44                            | 2.3%    | 50                            | 2.6%     |
| Hispanic Origin (Any Race)                                | 327                           | 18.0%     | 363                           | 19.1%   | 378                           | 19.7%    |
| <b>Data Note:</b> Income is expressed in current dollars. | 527                           | 1010/0    | 505                           | 13.170  | 575                           | 19.7 /0  |

## Demographic and Income Profile

81039 (Fowler) 81039 (Fowler) Geography: ZIP Code Prepared by Esri

2019 Household Income

2019 Population by Race

2019 Percent Hispanic Origin: 19.1%