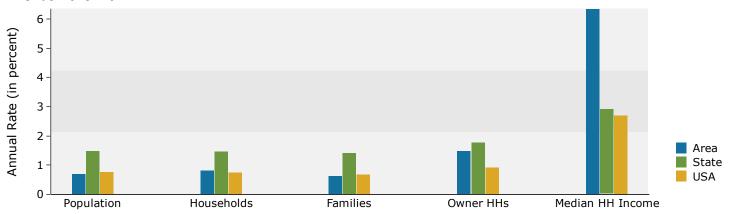

#### Trends 2019-2024

# Demographic and Income Profile

Boone Town, CO Boone Town, CO (0807795) Geography: Place Prepared by Esri

| Summary                         | Cer       | sus 2010 |          | 2019    |          | 20    |
|---------------------------------|-----------|----------|----------|---------|----------|-------|
| Population                      |           | 339      |          | 362     |          |       |
| Households                      |           | 139      |          | 147     |          |       |
| Families                        |           | 79       |          | 94      |          |       |
| Average Household Size          |           | 2.38     |          | 2.44    |          | :     |
| Owner Occupied Housing Units    |           | 104      |          | 104     |          |       |
| Renter Occupied Housing Units   |           | 35       |          | 43      |          |       |
| Median Age                      |           | 41.5     |          | 49.2    |          |       |
| Trends: 2019 - 2024 Annual Rate |           | Area     |          | State   |          | Natio |
| Population                      |           | 0.71%    |          | 1.49%   |          | 0.7   |
| Households                      |           | 0.80%    |          | 1.47%   |          | 0.    |
| Families                        |           | 0.63%    |          | 1.42%   |          | 0.    |
| Owner HHs                       |           | 1.49%    |          | 1.77%   |          | 0.9   |
| Median Household Income         |           | 6.35%    |          | 2.91%   |          | 2.    |
|                                 |           |          | 20       | 19      | 2024     |       |
| Households by Income            |           |          | Number   | Percent | Number   | Per   |
| <\$15,000                       |           |          | 23       | 15.5%   | 20       | 13    |
| \$15,000 - \$24,999             |           |          | 31       | 20.9%   | 26       | 17    |
| \$25,000 - \$34,999             |           |          | 19       | 12.8%   | 17       | 11    |
| \$35,000 - \$49,999             |           |          | 15       | 10.1%   | 14       | 9     |
| \$50,000 - \$74,999             |           |          | 22       | 14.9%   | 23       | 15    |
| \$75,000 - \$99,999             |           |          | 7        | 4.7%    | 7        | 4     |
| \$100,000 - \$149,999           |           |          | 19       | 12.8%   | 28       | 18    |
| \$150,000 - \$199,999           |           |          | 10       | 6.8%    | 15       | 9     |
| \$200,000+                      |           |          | 2        | 1.4%    | 2        | 1     |
|                                 |           |          |          |         |          |       |
| Median Household Income         |           |          | \$35,759 |         | \$48,639 |       |
| Average Household Income        |           |          | \$57,552 |         | \$71,767 |       |
| Per Capita Income               |           |          | \$24,009 |         | \$29,677 |       |
|                                 | Census 20 | 10       |          | 19      |          | )24   |
| Population by Age               | Number    | Percent  | Number   | Percent | Number   | Per   |
| 0 - 4                           | 21        | 6.2%     | 19       | 5.3%    | 20       | 5     |
| 5 - 9                           | 26        | 7.7%     | 20       | 5.6%    | 20       | 5     |
| 10 - 14                         | 23        | 6.8%     | 19       | 5.3%    | 19       | 5     |
| 15 - 19                         | 15        | 4.4%     | 15       | 4.2%    | 15       | 4     |
| 20 - 24                         | 28        | 8.3%     | 22       | 6.1%    | 22       | 5     |
| 25 - 34                         | 35        | 10.3%    | 33       | 9.2%    | 34       | 9     |
| 35 - 44                         | 34        | 10.0%    | 31       | 8.6%    | 32       | 8     |
| 45 - 54                         | 61        | 18.0%    | 53       | 14.7%   | 50       | 13    |
| 55 - 64                         | 44        | 13.0%    | 66       | 18.3%   | 65       | 17    |
| 65 - 74                         | 28        | 8.3%     | 50       | 13.9%   | 58       | 15    |
| 75 - 84                         | 18        | 5.3%     | 23       | 6.4%    | 30       | 8     |
| 85+                             | 6         | 1.8%     | 9        | 2.5%    | 10       | 2     |
| 031                             | Census 20 |          |          | 119     |          | )24   |
| Race and Ethnicity              | Number    | Percent  | Number   | Percent | Number   | Per   |
| White Alone                     | 300       | 88.5%    | 314      | 86.7%   | 323      | 86    |
| Black Alone                     | 2         | 0.6%     | 1        | 0.3%    | 1        | 0     |
| American Indian Alone           | 4         | 1.2%     | 4        | 1.1%    | 4        |       |
|                                 | 0         |          | 4        |         | 5        | 1     |
| Asian Alone                     |           | 0.0%     |          | 1.1%    |          |       |
| Pacific Islander Alone          | 0         | 0.0%     | 0        | 0.0%    | 0        | 0     |
| Some Other Race Alone           | 21        | 6.2%     | 27       | 7.5%    | 29       | 7     |
|                                 | 12        | 3.5%     | 12       | 3.3%    | 13       | 3     |
| Two or More Races               |           |          |          |         |          |       |
|                                 | 93        | 27.4%    | 88       | 24.3%   | 94       | 25    |