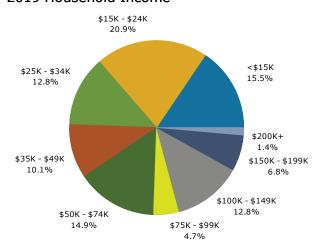

### 2019 Household Income

# Demographic and Income Profile

Boone Town, CO Boone Town, CO (0807795) Geography: Place Prepared by Esri

| Summary                         | Cer       | sus 2010 |          | 2019    |          | 20    |
|---------------------------------|-----------|----------|----------|---------|----------|-------|
| Population                      |           | 339      |          | 362     |          |       |
| Households                      |           | 139      |          | 147     |          |       |
| Families                        |           | 79       |          | 94      |          |       |
| Average Household Size          |           | 2.38     |          | 2.44    |          | :     |
| Owner Occupied Housing Units    |           | 104      |          | 104     |          |       |
| Renter Occupied Housing Units   |           | 35       |          | 43      |          |       |
| Median Age                      |           | 41.5     |          | 49.2    |          |       |
| Trends: 2019 - 2024 Annual Rate |           | Area     |          | State   |          | Natio |
| Population                      |           | 0.71%    |          | 1.49%   |          | 0.7   |
| Households                      |           | 0.80%    |          | 1.47%   |          | 0.    |
| Families                        |           | 0.63%    |          | 1.42%   |          | 0.    |
| Owner HHs                       |           | 1.49%    |          | 1.77%   |          | 0.9   |
| Median Household Income         |           | 6.35%    |          | 2.91%   |          | 2.    |
|                                 |           |          | 20       | 19      | 2024     |       |
| Households by Income            |           |          | Number   | Percent | Number   | Per   |
| <\$15,000                       |           |          | 23       | 15.5%   | 20       | 13    |
| \$15,000 - \$24,999             |           |          | 31       | 20.9%   | 26       | 17    |
| \$25,000 - \$34,999             |           |          | 19       | 12.8%   | 17       | 11    |
| \$35,000 - \$49,999             |           |          | 15       | 10.1%   | 14       | 9     |
| \$50,000 - \$74,999             |           |          | 22       | 14.9%   | 23       | 15    |
| \$75,000 - \$99,999             |           |          | 7        | 4.7%    | 7        | 4     |
| \$100,000 - \$149,999           |           |          | 19       | 12.8%   | 28       | 18    |
| \$150,000 - \$199,999           |           |          | 10       | 6.8%    | 15       | 9     |
| \$200,000+                      |           |          | 2        | 1.4%    | 2        | 1     |
|                                 |           |          |          |         |          |       |
| Median Household Income         |           |          | \$35,759 |         | \$48,639 |       |
| Average Household Income        |           |          | \$57,552 |         | \$71,767 |       |
| Per Capita Income               |           |          | \$24,009 |         | \$29,677 |       |
|                                 | Census 20 | 10       |          | 19      |          | )24   |
| Population by Age               | Number    | Percent  | Number   | Percent | Number   | Per   |
| 0 - 4                           | 21        | 6.2%     | 19       | 5.3%    | 20       | 5     |
| 5 - 9                           | 26        | 7.7%     | 20       | 5.6%    | 20       | 5     |
| 10 - 14                         | 23        | 6.8%     | 19       | 5.3%    | 19       | 5     |
| 15 - 19                         | 15        | 4.4%     | 15       | 4.2%    | 15       | 4     |
| 20 - 24                         | 28        | 8.3%     | 22       | 6.1%    | 22       | 5     |
| 25 - 34                         | 35        | 10.3%    | 33       | 9.2%    | 34       | 9     |
| 35 - 44                         | 34        | 10.0%    | 31       | 8.6%    | 32       | 8     |
| 45 - 54                         | 61        | 18.0%    | 53       | 14.7%   | 50       | 13    |
| 55 - 64                         | 44        | 13.0%    | 66       | 18.3%   | 65       | 17    |
| 65 - 74                         | 28        | 8.3%     | 50       | 13.9%   | 58       | 15    |
| 75 - 84                         | 18        | 5.3%     | 23       | 6.4%    | 30       | 8     |
| 85+                             | 6         | 1.8%     | 9        | 2.5%    | 10       | 2     |
| 031                             | Census 20 |          |          | 119     |          | )24   |
| Race and Ethnicity              | Number    | Percent  | Number   | Percent | Number   | Per   |
| White Alone                     | 300       | 88.5%    | 314      | 86.7%   | 323      | 86    |
| Black Alone                     | 2         | 0.6%     | 1        | 0.3%    | 1        | 0     |
| American Indian Alone           | 4         | 1.2%     | 4        | 1.1%    | 4        |       |
|                                 | 0         |          | 4        |         | 5        | 1     |
| Asian Alone                     |           | 0.0%     |          | 1.1%    |          |       |
| Pacific Islander Alone          | 0         | 0.0%     | 0        | 0.0%    | 0        | 0     |
| Some Other Race Alone           | 21        | 6.2%     | 27       | 7.5%    | 29       | 7     |
|                                 | 12        | 3.5%     | 12       | 3.3%    | 13       | 3     |
| Two or More Races               |           |          |          |         |          |       |
|                                 | 93        | 27.4%    | 88       | 24.3%   | 94       | 25    |