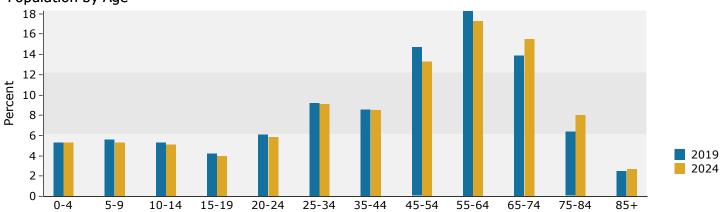

## Population by Age

# Demographic and Income Profile

Boone Town, CO Boone Town, CO (0807795) Geography: Place Prepared by Esri

| Summary                         | Cer       | sus 2010 |          | 2019    |          | 20    |
|---------------------------------|-----------|----------|----------|---------|----------|-------|
| Population                      |           | 339      |          | 362     |          |       |
| Households                      |           | 139      |          | 147     |          |       |
| Families                        |           | 79       |          | 94      |          |       |
| Average Household Size          |           | 2.38     |          | 2.44    |          | :     |
| Owner Occupied Housing Units    |           | 104      |          | 104     |          |       |
| Renter Occupied Housing Units   |           | 35       |          | 43      |          |       |
| Median Age                      |           | 41.5     |          | 49.2    |          |       |
| Trends: 2019 - 2024 Annual Rate |           | Area     |          | State   |          | Natio |
| Population                      |           | 0.71%    |          | 1.49%   |          | 0.7   |
| Households                      |           | 0.80%    |          | 1.47%   |          | 0.    |
| Families                        |           | 0.63%    |          | 1.42%   |          | 0.    |
| Owner HHs                       |           | 1.49%    |          | 1.77%   |          | 0.9   |
| Median Household Income         |           | 6.35%    |          | 2.91%   |          | 2.    |
|                                 |           |          | 20       | 19      | 2024     |       |
| Households by Income            |           |          | Number   | Percent | Number   | Per   |
| <\$15,000                       |           |          | 23       | 15.5%   | 20       | 13    |
| \$15,000 - \$24,999             |           |          | 31       | 20.9%   | 26       | 17    |
| \$25,000 - \$34,999             |           |          | 19       | 12.8%   | 17       | 11    |
| \$35,000 - \$49,999             |           |          | 15       | 10.1%   | 14       | 9     |
| \$50,000 - \$74,999             |           |          | 22       | 14.9%   | 23       | 15    |
| \$75,000 - \$99,999             |           |          | 7        | 4.7%    | 7        | 4     |
| \$100,000 - \$149,999           |           |          | 19       | 12.8%   | 28       | 18    |
| \$150,000 - \$199,999           |           |          | 10       | 6.8%    | 15       | 9     |
| \$200,000+                      |           |          | 2        | 1.4%    | 2        | 1     |
|                                 |           |          |          |         |          |       |
| Median Household Income         |           |          | \$35,759 |         | \$48,639 |       |
| Average Household Income        |           |          | \$57,552 |         | \$71,767 |       |
| Per Capita Income               |           |          | \$24,009 |         | \$29,677 |       |
|                                 | Census 20 | 10       |          | 19      |          | )24   |
| Population by Age               | Number    | Percent  | Number   | Percent | Number   | Per   |
| 0 - 4                           | 21        | 6.2%     | 19       | 5.3%    | 20       | 5     |
| 5 - 9                           | 26        | 7.7%     | 20       | 5.6%    | 20       | 5     |
| 10 - 14                         | 23        | 6.8%     | 19       | 5.3%    | 19       | 5     |
| 15 - 19                         | 15        | 4.4%     | 15       | 4.2%    | 15       | 4     |
| 20 - 24                         | 28        | 8.3%     | 22       | 6.1%    | 22       | 5     |
| 25 - 34                         | 35        | 10.3%    | 33       | 9.2%    | 34       | 9     |
| 35 - 44                         | 34        | 10.0%    | 31       | 8.6%    | 32       | 8     |
| 45 - 54                         | 61        | 18.0%    | 53       | 14.7%   | 50       | 13    |
| 55 - 64                         | 44        | 13.0%    | 66       | 18.3%   | 65       | 17    |
| 65 - 74                         | 28        | 8.3%     | 50       | 13.9%   | 58       | 15    |
| 75 - 84                         | 18        | 5.3%     | 23       | 6.4%    | 30       | 8     |
| 85+                             | 6         | 1.8%     | 9        | 2.5%    | 10       | 2     |
| 031                             | Census 20 |          |          | 119     |          | )24   |
| Race and Ethnicity              | Number    | Percent  | Number   | Percent | Number   | Per   |
| White Alone                     | 300       | 88.5%    | 314      | 86.7%   | 323      | 86    |
| Black Alone                     | 2         | 0.6%     | 1        | 0.3%    | 1        | 0     |
| American Indian Alone           | 4         | 1.2%     | 4        | 1.1%    | 4        |       |
|                                 | 0         |          | 4        |         | 5        | 1     |
| Asian Alone                     |           | 0.0%     |          | 1.1%    |          |       |
| Pacific Islander Alone          | 0         | 0.0%     | 0        | 0.0%    | 0        | 0     |
| Some Other Race Alone           | 21        | 6.2%     | 27       | 7.5%    | 29       | 7     |
|                                 | 12        | 3.5%     | 12       | 3.3%    | 13       | 3     |
| Two or More Races               |           |          |          |         |          |       |
|                                 | 93        | 27.4%    | 88       | 24.3%   | 94       | 25    |