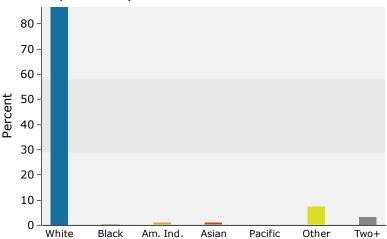

### 2019 Population by Race

2019 Percent Hispanic Origin: 24.3%

Source: U.S. Census Bureau, Census 2010 Summary File 1. Esri forecasts for 2019 and 2024.

©2019 Esri Page 2 of 2

# Demographic and Income Profile

Boone Town, CO Boone Town, CO (0807795) Geography: Place Prepared by Esri

| Summary                         | Cer       | sus 2010 |          | 2019    |          | 20    |
|---------------------------------|-----------|----------|----------|---------|----------|-------|
| Population                      |           | 339      |          | 362     |          |       |
| Households                      |           | 139      |          | 147     |          |       |
| Families                        |           | 79       |          | 94      |          |       |
| Average Household Size          |           | 2.38     |          | 2.44    |          | :     |
| Owner Occupied Housing Units    |           | 104      |          | 104     |          |       |
| Renter Occupied Housing Units   |           | 35       |          | 43      |          |       |
| Median Age                      |           | 41.5     |          | 49.2    |          |       |
| Trends: 2019 - 2024 Annual Rate |           | Area     |          | State   |          | Natio |
| Population                      |           | 0.71%    |          | 1.49%   |          | 0.7   |
| Households                      |           | 0.80%    |          | 1.47%   |          | 0.    |
| Families                        |           | 0.63%    |          | 1.42%   |          | 0.    |
| Owner HHs                       |           | 1.49%    |          | 1.77%   |          | 0.9   |
| Median Household Income         |           | 6.35%    |          | 2.91%   |          | 2.    |
|                                 |           |          | 20       | 19      | 2024     |       |
| Households by Income            |           |          | Number   | Percent | Number   | Per   |
| <\$15,000                       |           |          | 23       | 15.5%   | 20       | 13    |
| \$15,000 - \$24,999             |           |          | 31       | 20.9%   | 26       | 17    |
| \$25,000 - \$34,999             |           |          | 19       | 12.8%   | 17       | 11    |
| \$35,000 - \$49,999             |           |          | 15       | 10.1%   | 14       | 9     |
| \$50,000 - \$74,999             |           |          | 22       | 14.9%   | 23       | 15    |
| \$75,000 - \$99,999             |           |          | 7        | 4.7%    | 7        | 4     |
| \$100,000 - \$149,999           |           |          | 19       | 12.8%   | 28       | 18    |
| \$150,000 - \$199,999           |           |          | 10       | 6.8%    | 15       | 9     |
| \$200,000+                      |           |          | 2        | 1.4%    | 2        | 1     |
|                                 |           |          |          |         |          |       |
| Median Household Income         |           |          | \$35,759 |         | \$48,639 |       |
| Average Household Income        |           |          | \$57,552 |         | \$71,767 |       |
| Per Capita Income               |           |          | \$24,009 |         | \$29,677 |       |
|                                 | Census 20 | 10       |          | 19      |          | )24   |
| Population by Age               | Number    | Percent  | Number   | Percent | Number   | Per   |
| 0 - 4                           | 21        | 6.2%     | 19       | 5.3%    | 20       | 5     |
| 5 - 9                           | 26        | 7.7%     | 20       | 5.6%    | 20       | 5     |
| 10 - 14                         | 23        | 6.8%     | 19       | 5.3%    | 19       | 5     |
| 15 - 19                         | 15        | 4.4%     | 15       | 4.2%    | 15       | 4     |
| 20 - 24                         | 28        | 8.3%     | 22       | 6.1%    | 22       | 5     |
| 25 - 34                         | 35        | 10.3%    | 33       | 9.2%    | 34       | 9     |
| 35 - 44                         | 34        | 10.0%    | 31       | 8.6%    | 32       | 8     |
| 45 - 54                         | 61        | 18.0%    | 53       | 14.7%   | 50       | 13    |
| 55 - 64                         | 44        | 13.0%    | 66       | 18.3%   | 65       | 17    |
| 65 - 74                         | 28        | 8.3%     | 50       | 13.9%   | 58       | 15    |
| 75 - 84                         | 18        | 5.3%     | 23       | 6.4%    | 30       | 8     |
| 85+                             | 6         | 1.8%     | 9        | 2.5%    | 10       | 2     |
| 031                             | Census 20 |          |          | 119     |          | )24   |
| Race and Ethnicity              | Number    | Percent  | Number   | Percent | Number   | Per   |
| White Alone                     | 300       | 88.5%    | 314      | 86.7%   | 323      | 86    |
| Black Alone                     | 2         | 0.6%     | 1        | 0.3%    | 1        | 0     |
| American Indian Alone           | 4         | 1.2%     | 4        | 1.1%    | 4        |       |
|                                 | 0         |          | 4        |         | 5        | 1     |
| Asian Alone                     |           | 0.0%     |          | 1.1%    |          |       |
| Pacific Islander Alone          | 0         | 0.0%     | 0        | 0.0%    | 0        | 0     |
| Some Other Race Alone           | 21        | 6.2%     | 27       | 7.5%    | 29       | 7     |
|                                 | 12        | 3.5%     | 12       | 3.3%    | 13       | 3     |
| Two or More Races               |           |          |          |         |          |       |
|                                 | 93        | 27.4%    | 88       | 24.3%   | 94       | 25    |