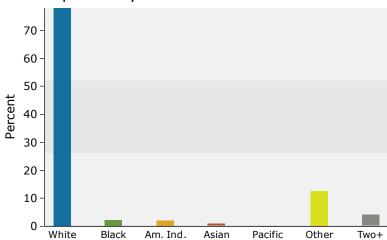

### 2019 Population by Race

2019 Percent Hispanic Origin: 42.8%

Source: U.S. Census Bureau, Census 2010 Summary File 1. Esri forecasts for 2019 and 2024.

©2019 Esri Page 2 of 2