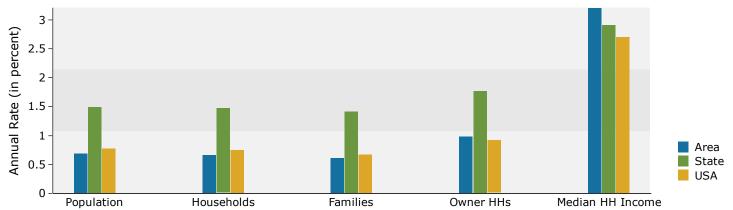

# Demographic and Income Profile

Pueblo County, CO Pueblo County, CO (08101) Geography: County Prepared by Esri

| Summary                         | Cer       | sus 2010 |          | 2019          |          | 2     |
|---------------------------------|-----------|----------|----------|---------------|----------|-------|
| Population                      |           | 159,063  |          | 169,742       |          | 175   |
| Households                      |           | 62,972   |          | 66,756        |          | 69    |
| Families                        |           | 41,307   |          | 43,498        |          | 44    |
| Average Household Size          |           | 2.46     |          | 2.47          |          |       |
| Owner Occupied Housing Units    |           | 42,248   |          | 41,632        |          | 43,   |
| Renter Occupied Housing Units   |           | 20,724   |          | 25,124        |          | 25    |
| Median Age                      |           | 38.6     |          | 39.6          |          |       |
| Trends: 2019 - 2024 Annual Rate |           | Area     |          | State         |          | Natio |
| Population                      |           | 0.69%    |          | 1.49%         |          | 0.    |
| Households                      |           | 0.66%    |          | 1.47%         |          | 0.    |
| Families                        |           | 0.61%    |          | 1.42%         |          | 0.    |
| Owner HHs                       |           | 0.98%    |          | 1.77%         |          | 0.    |
| Median Household Income         |           | 3.21%    |          | 2.91%         |          | 2.    |
|                                 |           |          | 20       | 19            | 2024     |       |
| Households by Income            |           |          | Number   | Percent       | Number   | Per   |
| <\$15,000                       |           |          | 10,578   | 15.8%         | 9,058    | 13    |
| \$15,000 - \$24,999             |           |          | 7,637    | 11.4%         | 6,437    | 9     |
| \$25,000 - \$34,999             |           |          | 8,250    | 12.4%         | 7,328    | 10    |
| \$35,000 - \$49,999             |           |          | 9,582    | 14.4%         | 9,686    | 14    |
| \$50,000 - \$74,999             |           |          | 12,847   | 19.2%         | 13,678   | 19    |
| \$75,000 - \$99,999             |           |          | 7,007    | 10.5%         | 8,020    | 11    |
| \$100,000 - \$149,999           |           |          | 6,650    | 10.0%         | 8,750    | 12    |
| \$150,000 - \$199,999           |           |          | 2,981    | 4.5%          | 4,396    | 6     |
| \$200,000+                      |           |          | 1,224    | 1.8%          | 1,648    | 2     |
| · ,                             |           |          | ,        |               | •        |       |
| Median Household Income         |           |          | \$44,816 |               | \$52,482 |       |
| Average Household Income        |           |          | \$60,475 |               | \$71,266 |       |
| Per Capita Income               |           |          | \$23,901 |               | \$28,100 |       |
|                                 | Census 20 | 10       |          | 19            |          | 24    |
| Population by Age               | Number    | Percent  | Number   | Percent       | Number   | Per   |
| 0 - 4                           | 10,546    | 6.6%     | 10,453   | 6.2%          | 10,844   | 6     |
| 5 - 9                           | 10,871    | 6.8%     | 10,564   | 6.2%          | 10,846   | 6     |
| 10 - 14                         | 10,808    | 6.8%     | 10,664   | 6.3%          | 10,979   | 6     |
| 15 - 19                         | 11,594    | 7.3%     | 11,014   | 6.5%          | 11,269   | 6     |
| 20 - 24                         | 10,037    | 6.3%     | 10,447   | 6.2%          | 10,163   | 5     |
| 25 - 34                         | 18,942    | 11.9%    | 22,392   | 13.2%         | 22,726   | 12    |
| 35 - 44                         | 18,893    | 11.9%    | 19,383   | 11.4%         | 21,107   | 12    |
| 45 - 54                         | 22,353    | 14.1%    | 20,048   | 11.8%         | 19,741   | 11    |
| 55 - 64                         | 20,673    | 13.0%    | 22,740   | 13.4%         | 21,580   | 12    |
| 65 - 74                         | 12,564    | 7.9%     | 18,149   | 10.7%         | 20,198   | 11    |
| 75 - 84                         | 8,346     | 5.2%     | 9,601    | 5.7%          | 11,780   | 6     |
| 85+                             | 3,436     | 2.2%     | 4,287    | 2.5%          | 4,473    | 2     |
| 03т                             | Census 20 |          |          | 2.5%          |          | 24    |
| Race and Ethnicity              |           |          |          |               |          |       |
|                                 | Number    | Percent  | Number   | Percent       | Number   | Per   |
| White Alone                     | 126,229   | 79.4%    | 132,392  | 78.0%<br>2.2% | 135,941  | 77    |
| Black Alone                     | 3,222     | 2.0%     | 3,716    |               | 4,005    | 2     |
| American Indian Alone           | 3,055     | 1.9%     | 3,492    | 2.1%          | 3,792    | 2     |
| Asian Alone                     | 1,258     | 0.8%     | 1,542    | 0.9%          | 1,724    | 1     |
| Pacific Islander Alone          | 160       | 0.1%     | 202      | 0.1%          | 230      | 0     |
| Some Other Race Alone           | 19,285    | 12.1%    | 21,437   | 12.6%         | 22,402   | 12    |
|                                 | 5,854     | 3.7%     | 6,961    | 4.1%          | 7,612    | 4     |
| Two or More Races               | ,         |          |          |               |          |       |
|                                 | 65,811    | 41.4%    | 72,576   | 42.8%         | 76,771   | 43    |

### Population by Age