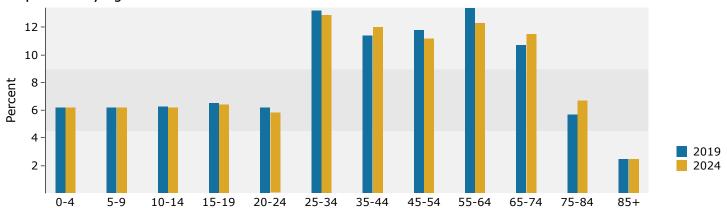

# Demographic and Income Profile

Pueblo County, CO Pueblo County, CO (08101) Geography: County Prepared by Esri

| Summary                         | Cer       | sus 2010 |          | 2019          |          | 2     |
|---------------------------------|-----------|----------|----------|---------------|----------|-------|
| Population                      |           | 159,063  |          | 169,742       |          | 175   |
| Households                      |           | 62,972   |          | 66,756        |          | 69    |
| Families                        |           | 41,307   |          | 43,498        |          | 44    |
| Average Household Size          |           | 2.46     |          | 2.47          |          |       |
| Owner Occupied Housing Units    |           | 42,248   |          | 41,632        |          | 43,   |
| Renter Occupied Housing Units   |           | 20,724   |          | 25,124        |          | 25    |
| Median Age                      |           | 38.6     |          | 39.6          |          |       |
| Trends: 2019 - 2024 Annual Rate |           | Area     |          | State         |          | Natio |
| Population                      |           | 0.69%    |          | 1.49%         |          | 0.    |
| Households                      |           | 0.66%    |          | 1.47%         |          | 0.    |
| Families                        |           | 0.61%    |          | 1.42%         |          | 0.    |
| Owner HHs                       |           | 0.98%    |          | 1.77%         |          | 0.    |
| Median Household Income         |           | 3.21%    |          | 2.91%         |          | 2.    |
|                                 |           |          | 20       | 19            | 2024     |       |
| Households by Income            |           |          | Number   | Percent       | Number   | Per   |
| <\$15,000                       |           |          | 10,578   | 15.8%         | 9,058    | 13    |
| \$15,000 - \$24,999             |           |          | 7,637    | 11.4%         | 6,437    | 9     |
| \$25,000 - \$34,999             |           |          | 8,250    | 12.4%         | 7,328    | 10    |
| \$35,000 - \$49,999             |           |          | 9,582    | 14.4%         | 9,686    | 14    |
| \$50,000 - \$74,999             |           |          | 12,847   | 19.2%         | 13,678   | 19    |
| \$75,000 - \$99,999             |           |          | 7,007    | 10.5%         | 8,020    | 11    |
| \$100,000 - \$149,999           |           |          | 6,650    | 10.0%         | 8,750    | 12    |
| \$150,000 - \$199,999           |           |          | 2,981    | 4.5%          | 4,396    | 6     |
| \$200,000+                      |           |          | 1,224    | 1.8%          | 1,648    | 2     |
| · ,                             |           |          | ,        |               | •        |       |
| Median Household Income         |           |          | \$44,816 |               | \$52,482 |       |
| Average Household Income        |           |          | \$60,475 |               | \$71,266 |       |
| Per Capita Income               |           |          | \$23,901 |               | \$28,100 |       |
|                                 | Census 20 | 10       |          | 19            |          | 24    |
| Population by Age               | Number    | Percent  | Number   | Percent       | Number   | Per   |
| 0 - 4                           | 10,546    | 6.6%     | 10,453   | 6.2%          | 10,844   | 6     |
| 5 - 9                           | 10,871    | 6.8%     | 10,564   | 6.2%          | 10,846   | 6     |
| 10 - 14                         | 10,808    | 6.8%     | 10,664   | 6.3%          | 10,979   | 6     |
| 15 - 19                         | 11,594    | 7.3%     | 11,014   | 6.5%          | 11,269   | 6     |
| 20 - 24                         | 10,037    | 6.3%     | 10,447   | 6.2%          | 10,163   | 5     |
| 25 - 34                         | 18,942    | 11.9%    | 22,392   | 13.2%         | 22,726   | 12    |
| 35 - 44                         | 18,893    | 11.9%    | 19,383   | 11.4%         | 21,107   | 12    |
| 45 - 54                         | 22,353    | 14.1%    | 20,048   | 11.8%         | 19,741   | 11    |
| 55 - 64                         | 20,673    | 13.0%    | 22,740   | 13.4%         | 21,580   | 12    |
| 65 - 74                         | 12,564    | 7.9%     | 18,149   | 10.7%         | 20,198   | 11    |
| 75 - 84                         | 8,346     | 5.2%     | 9,601    | 5.7%          | 11,780   | 6     |
| 85+                             | 3,436     | 2.2%     | 4,287    | 2.5%          | 4,473    | 2     |
| 03т                             | Census 20 |          |          | 2.5%          |          | 24    |
| Race and Ethnicity              |           |          |          |               |          |       |
|                                 | Number    | Percent  | Number   | Percent       | Number   | Per   |
| White Alone                     | 126,229   | 79.4%    | 132,392  | 78.0%<br>2.2% | 135,941  | 77    |
| Black Alone                     | 3,222     | 2.0%     | 3,716    |               | 4,005    | 2     |
| American Indian Alone           | 3,055     | 1.9%     | 3,492    | 2.1%          | 3,792    | 2     |
| Asian Alone                     | 1,258     | 0.8%     | 1,542    | 0.9%          | 1,724    | 1     |
| Pacific Islander Alone          | 160       | 0.1%     | 202      | 0.1%          | 230      | 0     |
| Some Other Race Alone           | 19,285    | 12.1%    | 21,437   | 12.6%         | 22,402   | 12    |
|                                 | 5,854     | 3.7%     | 6,961    | 4.1%          | 7,612    | 4     |
| Two or More Races               | ,         |          |          |               |          |       |
|                                 | 65,811    | 41.4%    | 72,576   | 42.8%         | 76,771   | 43    |

#### 2019 Household Income