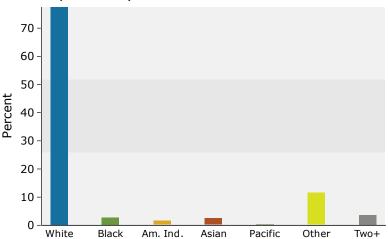

### 2019 Population by Race

2019 Percent Hispanic Origin: 41.1%

Source: U.S. Census Bureau, Census 2010 Summary File 1. Esri forecasts for 2019 and 2024.

©2019 Esri Page 2 of 2