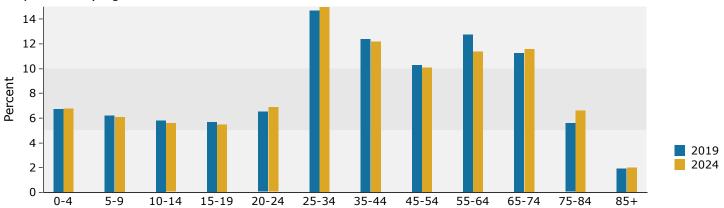

# Demographic and Income Profile

81008 (Pueblo) 2 81008 (Pueblo) Geography: ZIP Code Prepared by Esri

| Summary                                                                                                                                                                                                 | Cer                                                                                         | sus 2010                                                                                                    |                                                                                                                                           | 2019                                                                                                                 |                                                                                                                                                  | 2                                                   |
|---------------------------------------------------------------------------------------------------------------------------------------------------------------------------------------------------------|---------------------------------------------------------------------------------------------|-------------------------------------------------------------------------------------------------------------|-------------------------------------------------------------------------------------------------------------------------------------------|----------------------------------------------------------------------------------------------------------------------|--------------------------------------------------------------------------------------------------------------------------------------------------|-----------------------------------------------------|
| Population                                                                                                                                                                                              |                                                                                             | 9,368                                                                                                       |                                                                                                                                           | 10,834                                                                                                               |                                                                                                                                                  | 11                                                  |
| Households                                                                                                                                                                                              |                                                                                             | 4,038                                                                                                       |                                                                                                                                           | 4,647                                                                                                                |                                                                                                                                                  | 4                                                   |
| Families                                                                                                                                                                                                |                                                                                             | 2,584                                                                                                       |                                                                                                                                           | 2,949                                                                                                                |                                                                                                                                                  | 3                                                   |
| Average Household Size                                                                                                                                                                                  |                                                                                             | 2.31                                                                                                        |                                                                                                                                           | 2.33                                                                                                                 |                                                                                                                                                  |                                                     |
| Owner Occupied Housing Units                                                                                                                                                                            |                                                                                             | 2,753                                                                                                       |                                                                                                                                           | 2,848                                                                                                                |                                                                                                                                                  | 3                                                   |
| Renter Occupied Housing Units                                                                                                                                                                           |                                                                                             | 1,285                                                                                                       |                                                                                                                                           | 1,799                                                                                                                |                                                                                                                                                  | 1                                                   |
| Median Age                                                                                                                                                                                              |                                                                                             | 37.5                                                                                                        |                                                                                                                                           | 38.2                                                                                                                 |                                                                                                                                                  |                                                     |
| Trends: 2019 - 2024 Annual Rate                                                                                                                                                                         |                                                                                             | Area                                                                                                        |                                                                                                                                           | State                                                                                                                |                                                                                                                                                  | Nati                                                |
| Population                                                                                                                                                                                              |                                                                                             | 1.12%                                                                                                       |                                                                                                                                           | 1.49%                                                                                                                |                                                                                                                                                  | 0.                                                  |
| Households                                                                                                                                                                                              |                                                                                             | 1.08%                                                                                                       |                                                                                                                                           | 1.47%                                                                                                                |                                                                                                                                                  | 0.                                                  |
| Families                                                                                                                                                                                                |                                                                                             | 1.02%                                                                                                       |                                                                                                                                           | 1.42%                                                                                                                |                                                                                                                                                  | 0                                                   |
| Owner HHs                                                                                                                                                                                               |                                                                                             | 1.35%                                                                                                       |                                                                                                                                           | 1.77%                                                                                                                |                                                                                                                                                  | 0.                                                  |
| Median Household Income                                                                                                                                                                                 |                                                                                             | 4.08%                                                                                                       |                                                                                                                                           | 2.91%                                                                                                                |                                                                                                                                                  | 2.                                                  |
|                                                                                                                                                                                                         |                                                                                             |                                                                                                             | 20                                                                                                                                        | 19                                                                                                                   | 20                                                                                                                                               | 24                                                  |
| Households by Income                                                                                                                                                                                    |                                                                                             |                                                                                                             | Number                                                                                                                                    | Percent                                                                                                              | Number                                                                                                                                           | Pe                                                  |
| <\$15,000                                                                                                                                                                                               |                                                                                             |                                                                                                             | 521                                                                                                                                       | 11.2%                                                                                                                | 415                                                                                                                                              | 8                                                   |
| \$15,000 - \$24,999                                                                                                                                                                                     |                                                                                             |                                                                                                             | 378                                                                                                                                       | 8.1%                                                                                                                 | 290                                                                                                                                              |                                                     |
| \$25,000 - \$34,999                                                                                                                                                                                     |                                                                                             |                                                                                                             | 558                                                                                                                                       | 12.0%                                                                                                                | 484                                                                                                                                              | (                                                   |
| \$35,000 - \$49,999                                                                                                                                                                                     |                                                                                             |                                                                                                             | 640                                                                                                                                       | 13.8%                                                                                                                | 625                                                                                                                                              | 12                                                  |
| \$50,000 - \$74,999                                                                                                                                                                                     |                                                                                             |                                                                                                             | 819                                                                                                                                       | 17.6%                                                                                                                | 836                                                                                                                                              | 1                                                   |
| \$75,000 - \$99,999                                                                                                                                                                                     |                                                                                             |                                                                                                             | 587                                                                                                                                       | 12.6%                                                                                                                | 644                                                                                                                                              | 13                                                  |
| \$100,000 - \$149,999                                                                                                                                                                                   |                                                                                             |                                                                                                             | 642                                                                                                                                       | 13.8%                                                                                                                | 878                                                                                                                                              | 17                                                  |
| \$150,000 - \$199,999                                                                                                                                                                                   |                                                                                             |                                                                                                             | 368                                                                                                                                       | 7.9%                                                                                                                 | 555                                                                                                                                              | 1:                                                  |
| \$200,000+                                                                                                                                                                                              |                                                                                             |                                                                                                             | 134                                                                                                                                       | 2.9%                                                                                                                 | 177                                                                                                                                              | 1.                                                  |
| \$200,0001                                                                                                                                                                                              |                                                                                             |                                                                                                             | 151                                                                                                                                       | 2.570                                                                                                                | 1//                                                                                                                                              |                                                     |
| Median Household Income                                                                                                                                                                                 |                                                                                             |                                                                                                             | \$55,113                                                                                                                                  |                                                                                                                      | \$67,307                                                                                                                                         |                                                     |
| Average Household Income                                                                                                                                                                                |                                                                                             |                                                                                                             | \$73,675                                                                                                                                  |                                                                                                                      | \$88,107                                                                                                                                         |                                                     |
| Per Capita Income                                                                                                                                                                                       |                                                                                             |                                                                                                             | \$31,605                                                                                                                                  |                                                                                                                      | \$37,729                                                                                                                                         |                                                     |
| Ter capita meome                                                                                                                                                                                        | Census 20                                                                                   | 110                                                                                                         |                                                                                                                                           | 19                                                                                                                   |                                                                                                                                                  | 24                                                  |
| Population by Age                                                                                                                                                                                       | Number                                                                                      | Percent                                                                                                     | Number                                                                                                                                    | Percent                                                                                                              | Number                                                                                                                                           | Pe                                                  |
| 0 - 4                                                                                                                                                                                                   | 671                                                                                         | 7.2%                                                                                                        | 730                                                                                                                                       | 6.7%                                                                                                                 | 784                                                                                                                                              |                                                     |
| 5 - 9                                                                                                                                                                                                   | 632                                                                                         | 6.7%                                                                                                        | 676                                                                                                                                       | 6.2%                                                                                                                 | 704                                                                                                                                              |                                                     |
|                                                                                                                                                                                                         |                                                                                             | 0.7 70                                                                                                      |                                                                                                                                           |                                                                                                                      |                                                                                                                                                  |                                                     |
|                                                                                                                                                                                                         |                                                                                             | 6.0%                                                                                                        |                                                                                                                                           | 5.8%                                                                                                                 |                                                                                                                                                  |                                                     |
| 10 - 14                                                                                                                                                                                                 | 559                                                                                         | 6.0%                                                                                                        | 626                                                                                                                                       | 5.8%                                                                                                                 | 642                                                                                                                                              |                                                     |
| 10 - 14<br>15 - 19                                                                                                                                                                                      | 559<br>546                                                                                  | 5.8%                                                                                                        | 626<br>620                                                                                                                                | 5.7%                                                                                                                 | 642<br>634                                                                                                                                       | !                                                   |
| 10 - 14<br>15 - 19<br>20 - 24                                                                                                                                                                           | 559<br>546<br>602                                                                           | 5.8%<br>6.4%                                                                                                | 626<br>620<br>701                                                                                                                         | 5.7%<br>6.5%                                                                                                         | 642<br>634<br>789                                                                                                                                | !                                                   |
| 10 - 14<br>15 - 19<br>20 - 24<br>25 - 34                                                                                                                                                                | 559<br>546<br>602<br>1,383                                                                  | 5.8%<br>6.4%<br>14.8%                                                                                       | 626<br>620<br>701<br>1,598                                                                                                                | 5.7%<br>6.5%<br>14.7%                                                                                                | 642<br>634<br>789<br>1,721                                                                                                                       | 1                                                   |
| 10 - 14<br>15 - 19<br>20 - 24<br>25 - 34<br>35 - 44                                                                                                                                                     | 559<br>546<br>602<br>1,383<br>1,133                                                         | 5.8%<br>6.4%<br>14.8%<br>12.1%                                                                              | 626<br>620<br>701<br>1,598<br>1,339                                                                                                       | 5.7%<br>6.5%<br>14.7%<br>12.4%                                                                                       | 642<br>634<br>789<br>1,721<br>1,398                                                                                                              | 1                                                   |
| 10 - 14<br>15 - 19<br>20 - 24<br>25 - 34<br>35 - 44<br>45 - 54                                                                                                                                          | 559<br>546<br>602<br>1,383<br>1,133<br>1,147                                                | 5.8%<br>6.4%<br>14.8%<br>12.1%<br>12.2%                                                                     | 626<br>620<br>701<br>1,598<br>1,339<br>1,120                                                                                              | 5.7%<br>6.5%<br>14.7%<br>12.4%<br>10.3%                                                                              | 642<br>634<br>789<br>1,721<br>1,398<br>1,158                                                                                                     | 1!<br>1!<br>1:                                      |
| 10 - 14<br>15 - 19<br>20 - 24<br>25 - 34<br>35 - 44<br>45 - 54<br>55 - 64                                                                                                                               | 559<br>546<br>602<br>1,383<br>1,133<br>1,147<br>1,250                                       | 5.8%<br>6.4%<br>14.8%<br>12.1%<br>12.2%<br>13.3%                                                            | 626<br>620<br>701<br>1,598<br>1,339<br>1,120<br>1,385                                                                                     | 5.7%<br>6.5%<br>14.7%<br>12.4%<br>10.3%<br>12.8%                                                                     | 642<br>634<br>789<br>1,721<br>1,398<br>1,158<br>1,311                                                                                            | 1<br>1<br>1<br>1                                    |
| 10 - 14<br>15 - 19<br>20 - 24<br>25 - 34<br>35 - 44<br>45 - 54<br>55 - 64<br>65 - 74                                                                                                                    | 559<br>546<br>602<br>1,383<br>1,133<br>1,147<br>1,250<br>803                                | 5.8%<br>6.4%<br>14.8%<br>12.1%<br>12.2%<br>13.3%<br>8.6%                                                    | 626<br>620<br>701<br>1,598<br>1,339<br>1,120<br>1,385<br>1,224                                                                            | 5.7%<br>6.5%<br>14.7%<br>12.4%<br>10.3%<br>12.8%<br>11.3%                                                            | 642<br>634<br>789<br>1,721<br>1,398<br>1,158<br>1,311<br>1,325                                                                                   | 1!<br>1:<br>1:<br>1:<br>1:                          |
| 10 - 14<br>15 - 19<br>20 - 24<br>25 - 34<br>35 - 44<br>45 - 54<br>55 - 64<br>65 - 74<br>75 - 84                                                                                                         | 559<br>546<br>602<br>1,383<br>1,133<br>1,147<br>1,250<br>803<br>484                         | 5.8%<br>6.4%<br>14.8%<br>12.1%<br>12.2%<br>13.3%<br>8.6%<br>5.2%                                            | 626<br>620<br>701<br>1,598<br>1,339<br>1,120<br>1,385<br>1,224<br>607                                                                     | 5.7%<br>6.5%<br>14.7%<br>12.4%<br>10.3%<br>12.8%<br>11.3%<br>5.6%                                                    | 642<br>634<br>789<br>1,721<br>1,398<br>1,158<br>1,311<br>1,325<br>760                                                                            | 19<br>11<br>12<br>10<br>11<br>11                    |
| 10 - 14<br>15 - 19<br>20 - 24<br>25 - 34<br>35 - 44<br>45 - 54<br>55 - 64<br>65 - 74                                                                                                                    | 559<br>546<br>602<br>1,383<br>1,133<br>1,147<br>1,250<br>803<br>484<br>158                  | 5.8%<br>6.4%<br>14.8%<br>12.1%<br>12.2%<br>13.3%<br>8.6%<br>5.2%<br>1.7%                                    | 626<br>620<br>701<br>1,598<br>1,339<br>1,120<br>1,385<br>1,224<br>607<br>208                                                              | 5.7%<br>6.5%<br>14.7%<br>12.4%<br>10.3%<br>12.8%<br>11.3%<br>5.6%<br>1.9%                                            | 642<br>634<br>789<br>1,721<br>1,398<br>1,158<br>1,311<br>1,325<br>760<br>227                                                                     | 1!<br>12<br>10<br>1:<br>1:<br>1:<br>(               |
| 10 - 14<br>15 - 19<br>20 - 24<br>25 - 34<br>35 - 44<br>45 - 54<br>55 - 64<br>65 - 74<br>75 - 84<br>85+                                                                                                  | 559<br>546<br>602<br>1,383<br>1,133<br>1,147<br>1,250<br>803<br>484<br>158<br>Census 20     | 5.8%<br>6.4%<br>14.8%<br>12.1%<br>12.2%<br>13.3%<br>8.6%<br>5.2%<br>1.7%                                    | 626<br>620<br>701<br>1,598<br>1,339<br>1,120<br>1,385<br>1,224<br>607<br>208                                                              | 5.7%<br>6.5%<br>14.7%<br>12.4%<br>10.3%<br>12.8%<br>11.3%<br>5.6%                                                    | 642<br>634<br>789<br>1,721<br>1,398<br>1,158<br>1,311<br>1,325<br>760<br>227                                                                     | 1!<br>1:<br>1:<br>1:<br>1:<br>1:<br>()              |
| 10 - 14<br>15 - 19<br>20 - 24<br>25 - 34<br>35 - 44<br>45 - 54<br>55 - 64<br>65 - 74<br>75 - 84<br>85+<br>Race and Ethnicity                                                                            | 559 546 602 1,383 1,133 1,147 1,250 803 484 158 Census 20 Number                            | 5.8%<br>6.4%<br>14.8%<br>12.1%<br>12.2%<br>13.3%<br>8.6%<br>5.2%<br>1.7%                                    | 626<br>620<br>701<br>1,598<br>1,339<br>1,120<br>1,385<br>1,224<br>607<br>208                                                              | 5.7%<br>6.5%<br>14.7%<br>12.4%<br>10.3%<br>12.8%<br>11.3%<br>5.6%<br>1.9%                                            | 642<br>634<br>789<br>1,721<br>1,398<br>1,158<br>1,311<br>1,325<br>760<br>227                                                                     | 11<br>12<br>11<br>11<br>11<br>12<br>12<br>12<br>12  |
| 10 - 14<br>15 - 19<br>20 - 24<br>25 - 34<br>35 - 44<br>45 - 54<br>55 - 64<br>65 - 74<br>75 - 84<br>85+                                                                                                  | 559 546 602 1,383 1,133 1,147 1,250 803 484 158 Census 20 Number 7,453                      | 5.8%<br>6.4%<br>14.8%<br>12.1%<br>12.2%<br>13.3%<br>8.6%<br>5.2%<br>1.7%<br>110<br>Percent<br>79.5%         | 626<br>620<br>701<br>1,598<br>1,339<br>1,120<br>1,385<br>1,224<br>607<br>208                                                              | 5.7%<br>6.5%<br>14.7%<br>12.4%<br>10.3%<br>12.8%<br>11.3%<br>5.6%<br>1.9%<br>119<br>Percent<br>77.5%                 | 642<br>634<br>789<br>1,721<br>1,398<br>1,158<br>1,311<br>1,325<br>760<br>227                                                                     | 1:<br>1:<br>1:<br>1:<br>1:<br>()<br>24<br>Pe        |
| 10 - 14<br>15 - 19<br>20 - 24<br>25 - 34<br>35 - 44<br>45 - 54<br>55 - 64<br>65 - 74<br>75 - 84<br>85+<br>Race and Ethnicity                                                                            | 559 546 602 1,383 1,133 1,147 1,250 803 484 158 Census 20 Number 7,453 232                  | 5.8%<br>6.4%<br>14.8%<br>12.1%<br>12.2%<br>13.3%<br>8.6%<br>5.2%<br>1.7%<br>110<br>Percent<br>79.5%<br>2.5% | 626<br>620<br>701<br>1,598<br>1,339<br>1,120<br>1,385<br>1,224<br>607<br>208<br>208<br>Number<br>8,391<br>296                             | 5.7%<br>6.5%<br>14.7%<br>12.4%<br>10.3%<br>12.8%<br>11.3%<br>5.6%<br>1.9%<br>119<br>Percent<br>77.5%<br>2.7%         | 642<br>634<br>789<br>1,721<br>1,398<br>1,158<br>1,311<br>1,325<br>760<br>227<br>20<br>Number<br>8,761<br>332                                     | 1<br>1<br>1<br>1<br>1<br>224<br>Pe                  |
| 10 - 14<br>15 - 19<br>20 - 24<br>25 - 34<br>35 - 44<br>45 - 54<br>55 - 64<br>65 - 74<br>75 - 84<br>85+<br>Race and Ethnicity<br>White Alone                                                             | 559 546 602 1,383 1,133 1,147 1,250 803 484 158 Census 20 Number 7,453                      | 5.8%<br>6.4%<br>14.8%<br>12.1%<br>12.2%<br>13.3%<br>8.6%<br>5.2%<br>1.7%<br>110<br>Percent<br>79.5%         | 626<br>620<br>701<br>1,598<br>1,339<br>1,120<br>1,385<br>1,224<br>607<br>208<br>Number<br>8,391                                           | 5.7%<br>6.5%<br>14.7%<br>12.4%<br>10.3%<br>12.8%<br>11.3%<br>5.6%<br>1.9%<br>119<br>Percent<br>77.5%                 | 642<br>634<br>789<br>1,721<br>1,398<br>1,158<br>1,311<br>1,325<br>760<br>227<br>20<br>Number<br>8,761                                            | 1<br>1<br>1<br>1<br>1<br>224<br>Pe                  |
| 10 - 14 15 - 19 20 - 24 25 - 34 35 - 44 45 - 54 55 - 64 65 - 74 75 - 84 85+  Race and Ethnicity White Alone Black Alone                                                                                 | 559 546 602 1,383 1,133 1,147 1,250 803 484 158 Census 20 Number 7,453 232                  | 5.8%<br>6.4%<br>14.8%<br>12.1%<br>12.2%<br>13.3%<br>8.6%<br>5.2%<br>1.7%<br>110<br>Percent<br>79.5%<br>2.5% | 626<br>620<br>701<br>1,598<br>1,339<br>1,120<br>1,385<br>1,224<br>607<br>208<br>208<br>Number<br>8,391<br>296                             | 5.7%<br>6.5%<br>14.7%<br>12.4%<br>10.3%<br>12.8%<br>11.3%<br>5.6%<br>1.9%<br>119<br>Percent<br>77.5%<br>2.7%         | 642<br>634<br>789<br>1,721<br>1,398<br>1,158<br>1,311<br>1,325<br>760<br>227<br>20<br>Number<br>8,761<br>332                                     | 1:<br>1:<br>1:<br>1:<br>1:<br>1:<br>1:<br>224<br>Pe |
| 10 - 14 15 - 19 20 - 24 25 - 34 35 - 44 45 - 54 55 - 64 65 - 74 75 - 84 85+  Race and Ethnicity  White Alone Black Alone American Indian Alone                                                          | 559 546 602 1,383 1,133 1,147 1,250 803 484 158 Census 20 Number 7,453 232 152              | 5.8% 6.4% 14.8% 12.1% 12.2% 13.3% 8.6% 5.2% 1.7%  110  Percent 79.5% 2.5% 1.6%                              | 626<br>620<br>701<br>1,598<br>1,339<br>1,120<br>1,385<br>1,224<br>607<br>208<br>20<br>Number<br>8,391<br>296<br>188                       | 5.7%<br>6.5%<br>14.7%<br>12.4%<br>10.3%<br>12.8%<br>11.3%<br>5.6%<br>1.9%<br>119<br>Percent<br>77.5%<br>2.7%<br>1.7% | 642<br>634<br>789<br>1,721<br>1,398<br>1,158<br>1,311<br>1,325<br>760<br>227<br><b>20</b><br>Number<br>8,761<br>332<br>210                       | 1<br>1<br>1<br>1<br>1<br>224<br>Pe                  |
| 10 - 14 15 - 19 20 - 24 25 - 34 35 - 44 45 - 54 55 - 64 65 - 74 75 - 84 85+  Race and Ethnicity  White Alone Black Alone American Indian Alone Asian Alone                                              | 559 546 602 1,383 1,133 1,147 1,250 803 484 158 Census 20 Number 7,453 232 152 198          | 5.8% 6.4% 14.8% 12.1% 12.2% 13.3% 8.6% 5.2% 1.7%  910  Percent 79.5% 2.5% 1.6% 2.1%                         | 626<br>620<br>701<br>1,598<br>1,339<br>1,120<br>1,385<br>1,224<br>607<br>208<br>Number<br>8,391<br>296<br>188<br>266                      | 5.7% 6.5% 14.7% 12.4% 10.3% 12.8% 11.3% 5.6% 1.9%  Percent 77.5% 2.7% 1.7% 2.5%                                      | 642<br>634<br>789<br>1,721<br>1,398<br>1,158<br>1,311<br>1,325<br>760<br>227<br><b>20</b><br>Number<br>8,761<br>332<br>210<br>303                | 1<br>1<br>1<br>1<br>1<br>1<br>1<br>1<br>24          |
| 10 - 14 15 - 19 20 - 24 25 - 34 35 - 44 45 - 54 55 - 64 65 - 74 75 - 84 85+  Race and Ethnicity  White Alone Black Alone American Indian Alone Asian Alone Pacific Islander Alone                       | 559 546 602 1,383 1,133 1,147 1,250 803 484 158 Census 20 Number 7,453 232 152 198 16       | 5.8% 6.4% 14.8% 12.1% 12.2% 13.3% 8.6% 5.2% 1.7%  110  Percent 79.5% 2.5% 1.6% 2.1% 0.2%                    | 626<br>620<br>701<br>1,598<br>1,339<br>1,120<br>1,385<br>1,224<br>607<br>208<br>20<br>Number<br>8,391<br>296<br>188<br>266<br>24          | 5.7% 6.5% 14.7% 12.4% 10.3% 12.8% 11.3% 5.6% 1.9%  Percent 77.5% 2.7% 1.7% 2.5% 0.2%                                 | 642<br>634<br>789<br>1,721<br>1,398<br>1,158<br>1,311<br>1,325<br>760<br>227<br><b>20</b><br>Number<br>8,761<br>332<br>210<br>303<br>30          | 1<br>1<br>1<br>1<br>1<br>1<br>24<br>Pe              |
| 10 - 14 15 - 19 20 - 24 25 - 34 35 - 44 45 - 54 55 - 64 65 - 74 75 - 84 85+  Race and Ethnicity  White Alone Black Alone American Indian Alone Asian Alone Pacific Islander Alone Some Other Race Alone | 559 546 602 1,383 1,133 1,147 1,250 803 484 158 Census 20 Number 7,453 232 152 198 16 1,019 | 5.8% 6.4% 14.8% 12.1% 12.2% 13.3% 8.6% 5.2% 1.7%  110  Percent 79.5% 2.5% 1.6% 2.1% 0.2% 10.9%              | 626<br>620<br>701<br>1,598<br>1,339<br>1,120<br>1,385<br>1,224<br>607<br>208<br>20<br>Number<br>8,391<br>296<br>188<br>266<br>24<br>1,271 | 5.7% 6.5% 14.7% 12.4% 10.3% 12.8% 11.3% 5.6% 1.9%  Percent 77.5% 2.7% 1.7% 2.5% 0.2% 11.7%                           | 642<br>634<br>789<br>1,721<br>1,398<br>1,158<br>1,311<br>1,325<br>760<br>227<br><b>20</b><br>Number<br>8,761<br>332<br>210<br>303<br>30<br>1,368 | 1:<br>1:<br>1:<br>1:<br>1:<br>()<br>224             |

#### 2019 Household Income