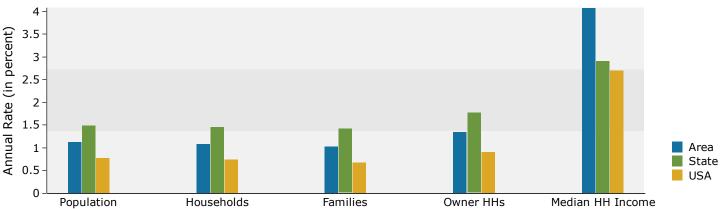

# Demographic and Income Profile

81008 (Pueblo) 2 81008 (Pueblo) Geography: ZIP Code Prepared by Esri

| Summary                                                                                                                                                                                                 | Cer                                                                                         | sus 2010                                                                                                    |                                                                                                                                           | 2019                                                                                                                 |                                                                                                                                                  | 2                                                   |
|---------------------------------------------------------------------------------------------------------------------------------------------------------------------------------------------------------|---------------------------------------------------------------------------------------------|-------------------------------------------------------------------------------------------------------------|-------------------------------------------------------------------------------------------------------------------------------------------|----------------------------------------------------------------------------------------------------------------------|--------------------------------------------------------------------------------------------------------------------------------------------------|-----------------------------------------------------|
| Population                                                                                                                                                                                              |                                                                                             | 9,368                                                                                                       |                                                                                                                                           | 10,834                                                                                                               |                                                                                                                                                  | 11                                                  |
| Households                                                                                                                                                                                              |                                                                                             | 4,038                                                                                                       |                                                                                                                                           | 4,647                                                                                                                |                                                                                                                                                  | 4                                                   |
| Families                                                                                                                                                                                                |                                                                                             | 2,584                                                                                                       |                                                                                                                                           | 2,949                                                                                                                |                                                                                                                                                  | 3                                                   |
| Average Household Size                                                                                                                                                                                  |                                                                                             | 2.31                                                                                                        |                                                                                                                                           | 2.33                                                                                                                 |                                                                                                                                                  |                                                     |
| Owner Occupied Housing Units                                                                                                                                                                            |                                                                                             | 2,753                                                                                                       |                                                                                                                                           | 2,848                                                                                                                |                                                                                                                                                  | 3                                                   |
| Renter Occupied Housing Units                                                                                                                                                                           |                                                                                             | 1,285                                                                                                       |                                                                                                                                           | 1,799                                                                                                                |                                                                                                                                                  | 1                                                   |
| Median Age                                                                                                                                                                                              |                                                                                             | 37.5                                                                                                        |                                                                                                                                           | 38.2                                                                                                                 |                                                                                                                                                  |                                                     |
| Trends: 2019 - 2024 Annual Rate                                                                                                                                                                         |                                                                                             | Area                                                                                                        |                                                                                                                                           | State                                                                                                                |                                                                                                                                                  | Nati                                                |
| Population                                                                                                                                                                                              |                                                                                             | 1.12%                                                                                                       |                                                                                                                                           | 1.49%                                                                                                                |                                                                                                                                                  | 0.                                                  |
| Households                                                                                                                                                                                              |                                                                                             | 1.08%                                                                                                       |                                                                                                                                           | 1.47%                                                                                                                |                                                                                                                                                  | 0.                                                  |
| Families                                                                                                                                                                                                |                                                                                             | 1.02%                                                                                                       |                                                                                                                                           | 1.42%                                                                                                                |                                                                                                                                                  | 0                                                   |
| Owner HHs                                                                                                                                                                                               |                                                                                             | 1.35%                                                                                                       |                                                                                                                                           | 1.77%                                                                                                                |                                                                                                                                                  | 0.                                                  |
| Median Household Income                                                                                                                                                                                 |                                                                                             | 4.08%                                                                                                       |                                                                                                                                           | 2.91%                                                                                                                |                                                                                                                                                  | 2.                                                  |
|                                                                                                                                                                                                         |                                                                                             |                                                                                                             | 20                                                                                                                                        | 19                                                                                                                   | 20                                                                                                                                               | 24                                                  |
| Households by Income                                                                                                                                                                                    |                                                                                             |                                                                                                             | Number                                                                                                                                    | Percent                                                                                                              | Number                                                                                                                                           | Pe                                                  |
| <\$15,000                                                                                                                                                                                               |                                                                                             |                                                                                                             | 521                                                                                                                                       | 11.2%                                                                                                                | 415                                                                                                                                              | 8                                                   |
| \$15,000 - \$24,999                                                                                                                                                                                     |                                                                                             |                                                                                                             | 378                                                                                                                                       | 8.1%                                                                                                                 | 290                                                                                                                                              |                                                     |
| \$25,000 - \$34,999                                                                                                                                                                                     |                                                                                             |                                                                                                             | 558                                                                                                                                       | 12.0%                                                                                                                | 484                                                                                                                                              | (                                                   |
| \$35,000 - \$49,999                                                                                                                                                                                     |                                                                                             |                                                                                                             | 640                                                                                                                                       | 13.8%                                                                                                                | 625                                                                                                                                              | 12                                                  |
| \$50,000 - \$74,999                                                                                                                                                                                     |                                                                                             |                                                                                                             | 819                                                                                                                                       | 17.6%                                                                                                                | 836                                                                                                                                              | 1                                                   |
| \$75,000 - \$99,999                                                                                                                                                                                     |                                                                                             |                                                                                                             | 587                                                                                                                                       | 12.6%                                                                                                                | 644                                                                                                                                              | 13                                                  |
| \$100,000 - \$149,999                                                                                                                                                                                   |                                                                                             |                                                                                                             | 642                                                                                                                                       | 13.8%                                                                                                                | 878                                                                                                                                              | 17                                                  |
| \$150,000 - \$199,999                                                                                                                                                                                   |                                                                                             |                                                                                                             | 368                                                                                                                                       | 7.9%                                                                                                                 | 555                                                                                                                                              | 1:                                                  |
| \$200,000+                                                                                                                                                                                              |                                                                                             |                                                                                                             | 134                                                                                                                                       | 2.9%                                                                                                                 | 177                                                                                                                                              | 1.                                                  |
| \$200,0001                                                                                                                                                                                              |                                                                                             |                                                                                                             | 151                                                                                                                                       | 2.570                                                                                                                | 1//                                                                                                                                              |                                                     |
| Median Household Income                                                                                                                                                                                 |                                                                                             |                                                                                                             | \$55,113                                                                                                                                  |                                                                                                                      | \$67,307                                                                                                                                         |                                                     |
| Average Household Income                                                                                                                                                                                |                                                                                             |                                                                                                             | \$73,675                                                                                                                                  |                                                                                                                      | \$88,107                                                                                                                                         |                                                     |
| Per Capita Income                                                                                                                                                                                       |                                                                                             |                                                                                                             | \$31,605                                                                                                                                  |                                                                                                                      | \$37,729                                                                                                                                         |                                                     |
| Ter capita meome                                                                                                                                                                                        | Census 20                                                                                   | 110                                                                                                         |                                                                                                                                           | 19                                                                                                                   |                                                                                                                                                  | 24                                                  |
| Population by Age                                                                                                                                                                                       | Number                                                                                      | Percent                                                                                                     | Number                                                                                                                                    | Percent                                                                                                              | Number                                                                                                                                           | Pe                                                  |
| 0 - 4                                                                                                                                                                                                   | 671                                                                                         | 7.2%                                                                                                        | 730                                                                                                                                       | 6.7%                                                                                                                 | 784                                                                                                                                              |                                                     |
| 5 - 9                                                                                                                                                                                                   | 632                                                                                         | 6.7%                                                                                                        | 676                                                                                                                                       | 6.2%                                                                                                                 | 704                                                                                                                                              |                                                     |
|                                                                                                                                                                                                         |                                                                                             | 0.7 70                                                                                                      |                                                                                                                                           |                                                                                                                      |                                                                                                                                                  |                                                     |
|                                                                                                                                                                                                         |                                                                                             | 6.0%                                                                                                        |                                                                                                                                           | 5.8%                                                                                                                 |                                                                                                                                                  |                                                     |
| 10 - 14                                                                                                                                                                                                 | 559                                                                                         | 6.0%                                                                                                        | 626                                                                                                                                       | 5.8%                                                                                                                 | 642                                                                                                                                              |                                                     |
| 10 - 14<br>15 - 19                                                                                                                                                                                      | 559<br>546                                                                                  | 5.8%                                                                                                        | 626<br>620                                                                                                                                | 5.7%                                                                                                                 | 642<br>634                                                                                                                                       | !                                                   |
| 10 - 14<br>15 - 19<br>20 - 24                                                                                                                                                                           | 559<br>546<br>602                                                                           | 5.8%<br>6.4%                                                                                                | 626<br>620<br>701                                                                                                                         | 5.7%<br>6.5%                                                                                                         | 642<br>634<br>789                                                                                                                                | !                                                   |
| 10 - 14<br>15 - 19<br>20 - 24<br>25 - 34                                                                                                                                                                | 559<br>546<br>602<br>1,383                                                                  | 5.8%<br>6.4%<br>14.8%                                                                                       | 626<br>620<br>701<br>1,598                                                                                                                | 5.7%<br>6.5%<br>14.7%                                                                                                | 642<br>634<br>789<br>1,721                                                                                                                       | 1                                                   |
| 10 - 14<br>15 - 19<br>20 - 24<br>25 - 34<br>35 - 44                                                                                                                                                     | 559<br>546<br>602<br>1,383<br>1,133                                                         | 5.8%<br>6.4%<br>14.8%<br>12.1%                                                                              | 626<br>620<br>701<br>1,598<br>1,339                                                                                                       | 5.7%<br>6.5%<br>14.7%<br>12.4%                                                                                       | 642<br>634<br>789<br>1,721<br>1,398                                                                                                              | 1                                                   |
| 10 - 14<br>15 - 19<br>20 - 24<br>25 - 34<br>35 - 44<br>45 - 54                                                                                                                                          | 559<br>546<br>602<br>1,383<br>1,133<br>1,147                                                | 5.8%<br>6.4%<br>14.8%<br>12.1%<br>12.2%                                                                     | 626<br>620<br>701<br>1,598<br>1,339<br>1,120                                                                                              | 5.7%<br>6.5%<br>14.7%<br>12.4%<br>10.3%                                                                              | 642<br>634<br>789<br>1,721<br>1,398<br>1,158                                                                                                     | 1!<br>1!<br>1:                                      |
| 10 - 14<br>15 - 19<br>20 - 24<br>25 - 34<br>35 - 44<br>45 - 54<br>55 - 64                                                                                                                               | 559<br>546<br>602<br>1,383<br>1,133<br>1,147<br>1,250                                       | 5.8%<br>6.4%<br>14.8%<br>12.1%<br>12.2%<br>13.3%                                                            | 626<br>620<br>701<br>1,598<br>1,339<br>1,120<br>1,385                                                                                     | 5.7%<br>6.5%<br>14.7%<br>12.4%<br>10.3%<br>12.8%                                                                     | 642<br>634<br>789<br>1,721<br>1,398<br>1,158<br>1,311                                                                                            | 1<br>1<br>1<br>1                                    |
| 10 - 14<br>15 - 19<br>20 - 24<br>25 - 34<br>35 - 44<br>45 - 54<br>55 - 64<br>65 - 74                                                                                                                    | 559<br>546<br>602<br>1,383<br>1,133<br>1,147<br>1,250<br>803                                | 5.8%<br>6.4%<br>14.8%<br>12.1%<br>12.2%<br>13.3%<br>8.6%                                                    | 626<br>620<br>701<br>1,598<br>1,339<br>1,120<br>1,385<br>1,224                                                                            | 5.7%<br>6.5%<br>14.7%<br>12.4%<br>10.3%<br>12.8%<br>11.3%                                                            | 642<br>634<br>789<br>1,721<br>1,398<br>1,158<br>1,311<br>1,325                                                                                   | 1!<br>1:<br>1:<br>1:<br>1:                          |
| 10 - 14<br>15 - 19<br>20 - 24<br>25 - 34<br>35 - 44<br>45 - 54<br>55 - 64<br>65 - 74<br>75 - 84                                                                                                         | 559<br>546<br>602<br>1,383<br>1,133<br>1,147<br>1,250<br>803<br>484                         | 5.8%<br>6.4%<br>14.8%<br>12.1%<br>12.2%<br>13.3%<br>8.6%<br>5.2%                                            | 626<br>620<br>701<br>1,598<br>1,339<br>1,120<br>1,385<br>1,224<br>607                                                                     | 5.7%<br>6.5%<br>14.7%<br>12.4%<br>10.3%<br>12.8%<br>11.3%<br>5.6%                                                    | 642<br>634<br>789<br>1,721<br>1,398<br>1,158<br>1,311<br>1,325<br>760                                                                            | 19<br>11<br>12<br>10<br>11<br>11                    |
| 10 - 14<br>15 - 19<br>20 - 24<br>25 - 34<br>35 - 44<br>45 - 54<br>55 - 64<br>65 - 74                                                                                                                    | 559<br>546<br>602<br>1,383<br>1,133<br>1,147<br>1,250<br>803<br>484<br>158                  | 5.8%<br>6.4%<br>14.8%<br>12.1%<br>12.2%<br>13.3%<br>8.6%<br>5.2%<br>1.7%                                    | 626<br>620<br>701<br>1,598<br>1,339<br>1,120<br>1,385<br>1,224<br>607<br>208                                                              | 5.7%<br>6.5%<br>14.7%<br>12.4%<br>10.3%<br>12.8%<br>11.3%<br>5.6%<br>1.9%                                            | 642<br>634<br>789<br>1,721<br>1,398<br>1,158<br>1,311<br>1,325<br>760<br>227                                                                     | 1!<br>12<br>10<br>1:<br>1:<br>1:<br>(               |
| 10 - 14<br>15 - 19<br>20 - 24<br>25 - 34<br>35 - 44<br>45 - 54<br>55 - 64<br>65 - 74<br>75 - 84<br>85+                                                                                                  | 559<br>546<br>602<br>1,383<br>1,133<br>1,147<br>1,250<br>803<br>484<br>158<br>Census 20     | 5.8%<br>6.4%<br>14.8%<br>12.1%<br>12.2%<br>13.3%<br>8.6%<br>5.2%<br>1.7%                                    | 626<br>620<br>701<br>1,598<br>1,339<br>1,120<br>1,385<br>1,224<br>607<br>208                                                              | 5.7%<br>6.5%<br>14.7%<br>12.4%<br>10.3%<br>12.8%<br>11.3%<br>5.6%                                                    | 642<br>634<br>789<br>1,721<br>1,398<br>1,158<br>1,311<br>1,325<br>760<br>227                                                                     | 1!<br>1:<br>1:<br>1:<br>1:<br>1:<br>()              |
| 10 - 14<br>15 - 19<br>20 - 24<br>25 - 34<br>35 - 44<br>45 - 54<br>55 - 64<br>65 - 74<br>75 - 84<br>85+<br>Race and Ethnicity                                                                            | 559 546 602 1,383 1,133 1,147 1,250 803 484 158 Census 20 Number                            | 5.8%<br>6.4%<br>14.8%<br>12.1%<br>12.2%<br>13.3%<br>8.6%<br>5.2%<br>1.7%                                    | 626<br>620<br>701<br>1,598<br>1,339<br>1,120<br>1,385<br>1,224<br>607<br>208                                                              | 5.7%<br>6.5%<br>14.7%<br>12.4%<br>10.3%<br>12.8%<br>11.3%<br>5.6%<br>1.9%                                            | 642<br>634<br>789<br>1,721<br>1,398<br>1,158<br>1,311<br>1,325<br>760<br>227                                                                     | 11<br>12<br>11<br>11<br>11<br>12<br>12<br>12<br>12  |
| 10 - 14<br>15 - 19<br>20 - 24<br>25 - 34<br>35 - 44<br>45 - 54<br>55 - 64<br>65 - 74<br>75 - 84<br>85+                                                                                                  | 559 546 602 1,383 1,133 1,147 1,250 803 484 158 Census 20 Number 7,453                      | 5.8%<br>6.4%<br>14.8%<br>12.1%<br>12.2%<br>13.3%<br>8.6%<br>5.2%<br>1.7%<br>110<br>Percent<br>79.5%         | 626<br>620<br>701<br>1,598<br>1,339<br>1,120<br>1,385<br>1,224<br>607<br>208                                                              | 5.7%<br>6.5%<br>14.7%<br>12.4%<br>10.3%<br>12.8%<br>11.3%<br>5.6%<br>1.9%<br>119<br>Percent<br>77.5%                 | 642<br>634<br>789<br>1,721<br>1,398<br>1,158<br>1,311<br>1,325<br>760<br>227                                                                     | 1:<br>1:<br>1:<br>1:<br>1:<br>()<br>24<br>Pe        |
| 10 - 14<br>15 - 19<br>20 - 24<br>25 - 34<br>35 - 44<br>45 - 54<br>55 - 64<br>65 - 74<br>75 - 84<br>85+<br>Race and Ethnicity                                                                            | 559 546 602 1,383 1,133 1,147 1,250 803 484 158 Census 20 Number 7,453 232                  | 5.8%<br>6.4%<br>14.8%<br>12.1%<br>12.2%<br>13.3%<br>8.6%<br>5.2%<br>1.7%<br>110<br>Percent<br>79.5%<br>2.5% | 626<br>620<br>701<br>1,598<br>1,339<br>1,120<br>1,385<br>1,224<br>607<br>208<br>208<br>Number<br>8,391<br>296                             | 5.7%<br>6.5%<br>14.7%<br>12.4%<br>10.3%<br>12.8%<br>11.3%<br>5.6%<br>1.9%<br>119<br>Percent<br>77.5%<br>2.7%         | 642<br>634<br>789<br>1,721<br>1,398<br>1,158<br>1,311<br>1,325<br>760<br>227<br>20<br>Number<br>8,761<br>332                                     | 1<br>1<br>1<br>1<br>1<br>224<br>Pe                  |
| 10 - 14<br>15 - 19<br>20 - 24<br>25 - 34<br>35 - 44<br>45 - 54<br>55 - 64<br>65 - 74<br>75 - 84<br>85+<br>Race and Ethnicity<br>White Alone                                                             | 559 546 602 1,383 1,133 1,147 1,250 803 484 158 Census 20 Number 7,453                      | 5.8%<br>6.4%<br>14.8%<br>12.1%<br>12.2%<br>13.3%<br>8.6%<br>5.2%<br>1.7%<br>110<br>Percent<br>79.5%         | 626<br>620<br>701<br>1,598<br>1,339<br>1,120<br>1,385<br>1,224<br>607<br>208<br>Number<br>8,391                                           | 5.7%<br>6.5%<br>14.7%<br>12.4%<br>10.3%<br>12.8%<br>11.3%<br>5.6%<br>1.9%<br>119<br>Percent<br>77.5%                 | 642<br>634<br>789<br>1,721<br>1,398<br>1,158<br>1,311<br>1,325<br>760<br>227<br>20<br>Number<br>8,761                                            | 1<br>1<br>1<br>1<br>1<br>224<br>Pe                  |
| 10 - 14 15 - 19 20 - 24 25 - 34 35 - 44 45 - 54 55 - 64 65 - 74 75 - 84 85+  Race and Ethnicity White Alone Black Alone                                                                                 | 559 546 602 1,383 1,133 1,147 1,250 803 484 158 Census 20 Number 7,453 232                  | 5.8%<br>6.4%<br>14.8%<br>12.1%<br>12.2%<br>13.3%<br>8.6%<br>5.2%<br>1.7%<br>110<br>Percent<br>79.5%<br>2.5% | 626<br>620<br>701<br>1,598<br>1,339<br>1,120<br>1,385<br>1,224<br>607<br>208<br>208<br>Number<br>8,391<br>296                             | 5.7%<br>6.5%<br>14.7%<br>12.4%<br>10.3%<br>12.8%<br>11.3%<br>5.6%<br>1.9%<br>119<br>Percent<br>77.5%<br>2.7%         | 642<br>634<br>789<br>1,721<br>1,398<br>1,158<br>1,311<br>1,325<br>760<br>227<br>20<br>Number<br>8,761<br>332                                     | 1:<br>1:<br>1:<br>1:<br>1:<br>1:<br>1:<br>224<br>Pe |
| 10 - 14 15 - 19 20 - 24 25 - 34 35 - 44 45 - 54 55 - 64 65 - 74 75 - 84 85+  Race and Ethnicity  White Alone Black Alone American Indian Alone                                                          | 559 546 602 1,383 1,133 1,147 1,250 803 484 158 Census 20 Number 7,453 232 152              | 5.8% 6.4% 14.8% 12.1% 12.2% 13.3% 8.6% 5.2% 1.7%  110  Percent 79.5% 2.5% 1.6%                              | 626<br>620<br>701<br>1,598<br>1,339<br>1,120<br>1,385<br>1,224<br>607<br>208<br>20<br>Number<br>8,391<br>296<br>188                       | 5.7%<br>6.5%<br>14.7%<br>12.4%<br>10.3%<br>12.8%<br>11.3%<br>5.6%<br>1.9%<br>119<br>Percent<br>77.5%<br>2.7%<br>1.7% | 642<br>634<br>789<br>1,721<br>1,398<br>1,158<br>1,311<br>1,325<br>760<br>227<br><b>20</b><br>Number<br>8,761<br>332<br>210                       | 1<br>1<br>1<br>1<br>1<br>224<br>Pe                  |
| 10 - 14 15 - 19 20 - 24 25 - 34 35 - 44 45 - 54 55 - 64 65 - 74 75 - 84 85+  Race and Ethnicity  White Alone Black Alone American Indian Alone Asian Alone                                              | 559 546 602 1,383 1,133 1,147 1,250 803 484 158 Census 20 Number 7,453 232 152 198          | 5.8% 6.4% 14.8% 12.1% 12.2% 13.3% 8.6% 5.2% 1.7%  910  Percent 79.5% 2.5% 1.6% 2.1%                         | 626<br>620<br>701<br>1,598<br>1,339<br>1,120<br>1,385<br>1,224<br>607<br>208<br>Number<br>8,391<br>296<br>188<br>266                      | 5.7% 6.5% 14.7% 12.4% 10.3% 12.8% 11.3% 5.6% 1.9%  Percent 77.5% 2.7% 1.7% 2.5%                                      | 642<br>634<br>789<br>1,721<br>1,398<br>1,158<br>1,311<br>1,325<br>760<br>227<br><b>20</b><br>Number<br>8,761<br>332<br>210<br>303                | 1<br>1<br>1<br>1<br>1<br>1<br>1<br>1<br>24          |
| 10 - 14 15 - 19 20 - 24 25 - 34 35 - 44 45 - 54 55 - 64 65 - 74 75 - 84 85+  Race and Ethnicity  White Alone Black Alone American Indian Alone Asian Alone Pacific Islander Alone                       | 559 546 602 1,383 1,133 1,147 1,250 803 484 158 Census 20 Number 7,453 232 152 198 16       | 5.8% 6.4% 14.8% 12.1% 12.2% 13.3% 8.6% 5.2% 1.7%  110  Percent 79.5% 2.5% 1.6% 2.1% 0.2%                    | 626<br>620<br>701<br>1,598<br>1,339<br>1,120<br>1,385<br>1,224<br>607<br>208<br>20<br>Number<br>8,391<br>296<br>188<br>266<br>24          | 5.7% 6.5% 14.7% 12.4% 10.3% 12.8% 11.3% 5.6% 1.9%  Percent 77.5% 2.7% 1.7% 2.5% 0.2%                                 | 642<br>634<br>789<br>1,721<br>1,398<br>1,158<br>1,311<br>1,325<br>760<br>227<br><b>20</b><br>Number<br>8,761<br>332<br>210<br>303<br>30          | 1<br>1<br>1<br>1<br>1<br>1<br>24<br>Pe              |
| 10 - 14 15 - 19 20 - 24 25 - 34 35 - 44 45 - 54 55 - 64 65 - 74 75 - 84 85+  Race and Ethnicity  White Alone Black Alone American Indian Alone Asian Alone Pacific Islander Alone Some Other Race Alone | 559 546 602 1,383 1,133 1,147 1,250 803 484 158 Census 20 Number 7,453 232 152 198 16 1,019 | 5.8% 6.4% 14.8% 12.1% 12.2% 13.3% 8.6% 5.2% 1.7%  110  Percent 79.5% 2.5% 1.6% 2.1% 0.2% 10.9%              | 626<br>620<br>701<br>1,598<br>1,339<br>1,120<br>1,385<br>1,224<br>607<br>208<br>20<br>Number<br>8,391<br>296<br>188<br>266<br>24<br>1,271 | 5.7% 6.5% 14.7% 12.4% 10.3% 12.8% 11.3% 5.6% 1.9%  Percent 77.5% 2.7% 1.7% 2.5% 0.2% 11.7%                           | 642<br>634<br>789<br>1,721<br>1,398<br>1,158<br>1,311<br>1,325<br>760<br>227<br><b>20</b><br>Number<br>8,761<br>332<br>210<br>303<br>30<br>1,368 | 1:<br>1:<br>1:<br>1:<br>1:<br>()<br>224             |

## Population by Age