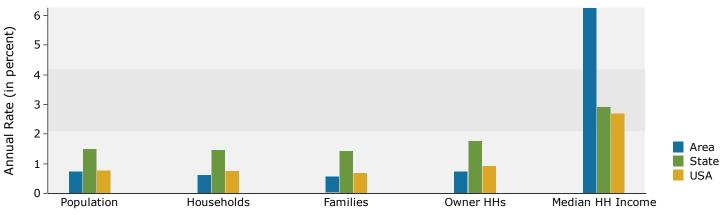

## Demographic and Income Profile

81023 (Beulah) 81023 (Beulah) Geography: ZIP Code

| Summary                                                   | Ce          | nsus 2010     |          | 2019           |           | 2024                |
|-----------------------------------------------------------|-------------|---------------|----------|----------------|-----------|---------------------|
| Population                                                |             | 1,148         |          | 1,226          |           | 1,272               |
| Households                                                |             | 530           |          | 561            |           | 579                 |
| Families                                                  |             | 364           |          | 382            |           | 393                 |
| Average Household Size                                    |             | 2.17          |          | 2.19           |           | 2.20                |
| Owner Occupied Housing Units                              |             | 471           |          | 481            |           | 499                 |
| Renter Occupied Housing Units                             |             | 59            |          | 80             |           | 80                  |
| Median Age                                                |             | 52.7          |          | 57.0           |           | 59.5                |
| Trends: 2019 - 2024 Annual Rate                           |             | Area          |          | State          |           | National            |
| Population                                                |             | 0.74%         |          | 1.49%          |           | 0.77%               |
| Households                                                |             | 0.63%         |          | 1.47%          |           | 0.75%               |
| Families                                                  |             | 0.57%         |          | 1.42%          |           | 0.68%               |
| Owner HHs                                                 |             | 0.74%         |          | 1.77%          |           | 0.92%               |
| Median Household Income                                   |             | 6.26%         |          | 2.91%          |           | 2.70%               |
|                                                           |             | 2019          |          | 2019           | 2024      |                     |
| Households by Income                                      |             |               | Number   | Percent        | Number    | Percent             |
| <\$15,000                                                 |             |               | 19       | 3.4%           | 13        | 2.2%                |
| \$15,000 - \$24,999                                       |             |               | 30       | 5.3%           | 19        | 3.3%                |
| \$25,000 - \$34,999                                       |             |               | 73       | 13.0%          | 50        | 8.6%                |
| \$35,000 - \$49,999                                       |             |               | 65       | 11.6%          | 53        | 9.2%                |
| \$50,000 - \$74,999                                       |             |               | 96       | 17.1%          | 97        | 16.8%               |
| \$75,000 - \$99,999                                       |             |               | 44       | 7.8%           | 56        | 9.7%                |
| \$100,000 - \$149,999                                     |             |               | 104      | 18.5%          | 125       | 21.6%               |
| \$150,000 - \$199,999                                     |             |               | 101      | 18.0%          | 128       | 22.1%               |
| \$200,000+                                                |             |               | 29       | 5.2%           | 38        | 6.6%                |
|                                                           |             |               |          |                |           |                     |
| Median Household Income                                   |             |               | \$74,088 |                | \$100,374 |                     |
| Average Household Income                                  |             |               | \$97,922 |                | \$116,328 |                     |
| Per Capita Income                                         |             |               | \$44,808 |                | \$52,951  |                     |
|                                                           | Census 2010 |               | 2019     |                | 2024      |                     |
| Population by Age                                         | Number      | Percent       | Number   | Percent        | Number    | Percent             |
| 0 - 4                                                     | 43          | 3.7%          | 38       | 3.1%           | 39        | 3.1%                |
| 5 - 9                                                     | 64          | 5.6%          | 47       | 3.8%           | 44        | 3.5%                |
| 10 - 14                                                   | 58          | 5.0%          | 66       | 5.4%           | 56        | 4.4%                |
| 15 - 19                                                   | 57          | 5.0%          | 51       | 4.2%           | 64        | 5.0%                |
| 20 - 24                                                   | 29          | 2.5%          | 38       | 3.1%           | 33        | 2.6%                |
| 25 - 34<br>35 - 44                                        | 60<br>110   | 5.2%          | 68<br>95 | 5.5%<br>7.7%   | 77<br>93  | 6.1%<br>7.3%        |
|                                                           |             | 9.6%<br>18.6% |          |                |           |                     |
| 45 - 54<br>55 - 64                                        | 214<br>262  |               | 154      | 12.6%<br>23.7% | 137       | 10.8%               |
|                                                           |             | 22.8%         | 290      |                | 257       | 20.2%               |
| 65 - 74                                                   | 163         | 14.2%         | 266      | 21.7%          | 303       | 23.8%               |
| 75 - 84<br>85+                                            | 70<br>21    | 6.1%          | 85<br>28 | 6.9%           | 137<br>32 | 10.8%               |
| 63+                                                       | Census 2    | 1.8%          |          | 2.3%<br>2019   |           | 2.5%<br>0 <b>24</b> |
| Race and Ethnicity                                        | Number      | Percent       | Number   | Percent        | Number    | Percent             |
| White Alone                                               | 1,091       | 95.0%         | 1,156    | 94.3%          | 1,196     | 94.0%               |
| Black Alone                                               | 7           | 0.6%          | 9        | 0.7%           | 9         | 0.7%                |
| American Indian Alone                                     | 14          | 1.2%          | 16       | 1.3%           | 18        | 1.4%                |
| Asian Alone                                               | 4           | 0.3%          | 6        | 0.5%           | 7         | 0.6%                |
| Pacific Islander Alone                                    | 0           | 0.0%          | 0        | 0.0%           | 0         | 0.0%                |
| Some Other Race Alone                                     | 17          | 1.5%          | 20       | 1.6%           | 21        | 1.7%                |
| Two or More Races                                         | 15          | 1.3%          | 19       | 1.5%           | 21        | 1.7%                |
|                                                           | 15          | 2.0 /0        |          | 210 /0         |           | 217 /0              |
| Hispanic Origin (Any Race)                                | 93          | 8.1%          | 107      | 8.7%           | 117       | 9.2%                |
| <b>Data Note:</b> Income is expressed in current dollars. |             |               | /        |                |           |                     |
|                                                           |             |               |          |                |           |                     |