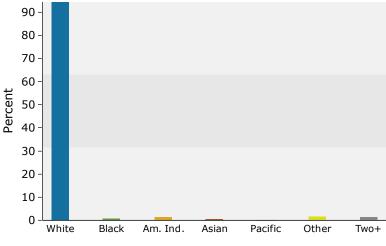

## Demographic and Income Profile

81023 (Beulah) 81023 (Beulah) Geography: ZIP Code

| Summary                                                   | Ce          | nsus 2010     |          | 2019           |           | 2024                |
|-----------------------------------------------------------|-------------|---------------|----------|----------------|-----------|---------------------|
| Population                                                |             | 1,148         |          | 1,226          |           | 1,272               |
| Households                                                |             | 530           |          | 561            |           | 579                 |
| Families                                                  |             | 364           |          | 382            |           | 393                 |
| Average Household Size                                    |             | 2.17          |          | 2.19           |           | 2.20                |
| Owner Occupied Housing Units                              |             | 471           |          | 481            |           | 499                 |
| Renter Occupied Housing Units                             |             | 59            |          | 80             |           | 80                  |
| Median Age                                                |             | 52.7          |          | 57.0           |           | 59.5                |
| Trends: 2019 - 2024 Annual Rate                           |             | Area          |          | State          |           | National            |
| Population                                                |             | 0.74%         |          | 1.49%          |           | 0.77%               |
| Households                                                |             | 0.63%         |          | 1.47%          |           | 0.75%               |
| Families                                                  |             | 0.57%         |          | 1.42%          |           | 0.68%               |
| Owner HHs                                                 |             | 0.74%         |          | 1.77%          |           | 0.92%               |
| Median Household Income                                   |             | 6.26%         |          | 2.91%          |           | 2.70%               |
|                                                           |             | 2019          |          | 2019           | 2024      |                     |
| Households by Income                                      |             |               | Number   | Percent        | Number    | Percent             |
| <\$15,000                                                 |             |               | 19       | 3.4%           | 13        | 2.2%                |
| \$15,000 - \$24,999                                       |             |               | 30       | 5.3%           | 19        | 3.3%                |
| \$25,000 - \$34,999                                       |             |               | 73       | 13.0%          | 50        | 8.6%                |
| \$35,000 - \$49,999                                       |             |               | 65       | 11.6%          | 53        | 9.2%                |
| \$50,000 - \$74,999                                       |             |               | 96       | 17.1%          | 97        | 16.8%               |
| \$75,000 - \$99,999                                       |             |               | 44       | 7.8%           | 56        | 9.7%                |
| \$100,000 - \$149,999                                     |             |               | 104      | 18.5%          | 125       | 21.6%               |
| \$150,000 - \$199,999                                     |             |               | 101      | 18.0%          | 128       | 22.1%               |
| \$200,000+                                                |             |               | 29       | 5.2%           | 38        | 6.6%                |
|                                                           |             |               |          |                |           |                     |
| Median Household Income                                   |             |               | \$74,088 |                | \$100,374 |                     |
| Average Household Income                                  |             |               | \$97,922 |                | \$116,328 |                     |
| Per Capita Income                                         |             |               | \$44,808 |                | \$52,951  |                     |
|                                                           | Census 2010 |               | 2019     |                | 2024      |                     |
| Population by Age                                         | Number      | Percent       | Number   | Percent        | Number    | Percent             |
| 0 - 4                                                     | 43          | 3.7%          | 38       | 3.1%           | 39        | 3.1%                |
| 5 - 9                                                     | 64          | 5.6%          | 47       | 3.8%           | 44        | 3.5%                |
| 10 - 14                                                   | 58          | 5.0%          | 66       | 5.4%           | 56        | 4.4%                |
| 15 - 19                                                   | 57          | 5.0%          | 51       | 4.2%           | 64        | 5.0%                |
| 20 - 24                                                   | 29          | 2.5%          | 38       | 3.1%           | 33        | 2.6%                |
| 25 - 34<br>35 - 44                                        | 60<br>110   | 5.2%          | 68<br>95 | 5.5%<br>7.7%   | 77<br>93  | 6.1%<br>7.3%        |
|                                                           |             | 9.6%<br>18.6% |          |                |           |                     |
| 45 - 54<br>55 - 64                                        | 214<br>262  |               | 154      | 12.6%<br>23.7% | 137       | 10.8%               |
|                                                           |             | 22.8%         | 290      |                | 257       | 20.2%               |
| 65 - 74                                                   | 163         | 14.2%         | 266      | 21.7%          | 303       | 23.8%               |
| 75 - 84<br>85+                                            | 70<br>21    | 6.1%          | 85<br>28 | 6.9%           | 137<br>32 | 10.8%               |
| 63+                                                       | Census 2    | 1.8%          |          | 2.3%<br>2019   |           | 2.5%<br>0 <b>24</b> |
| Race and Ethnicity                                        | Number      | Percent       | Number   | Percent        | Number    | Percent             |
| White Alone                                               | 1,091       | 95.0%         | 1,156    | 94.3%          | 1,196     | 94.0%               |
| Black Alone                                               | 7           | 0.6%          | 9        | 0.7%           | 9         | 0.7%                |
| American Indian Alone                                     | 14          | 1.2%          | 16       | 1.3%           | 18        | 1.4%                |
| Asian Alone                                               | 4           | 0.3%          | 6        | 0.5%           | 7         | 0.6%                |
| Pacific Islander Alone                                    | 0           | 0.0%          | 0        | 0.0%           | 0         | 0.0%                |
| Some Other Race Alone                                     | 17          | 1.5%          | 20       | 1.6%           | 21        | 1.7%                |
| Two or More Races                                         | 15          | 1.3%          | 19       | 1.5%           | 21        | 1.7%                |
|                                                           | 15          | 2.0 /0        |          | 210 /0         |           | 217 /0              |
| Hispanic Origin (Any Race)                                | 93          | 8.1%          | 107      | 8.7%           | 117       | 9.2%                |
| <b>Data Note:</b> Income is expressed in current dollars. |             |               | /        |                |           |                     |
|                                                           |             |               |          |                |           |                     |

## Demographic and Income Profile

81023 (Beulah) 81023 (Beulah) Geography: ZIP Code Prepared by Esri

2019 Household Income

2019 Population by Race

2019 Percent Hispanic Origin: 8.7%