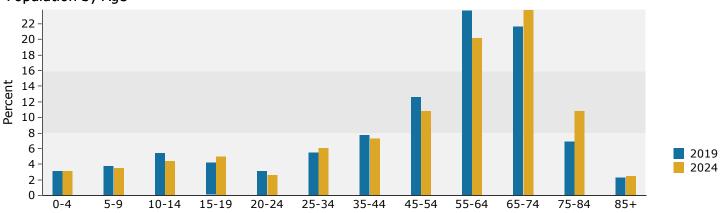

## Demographic and Income Profile

81023 (Beulah) 81023 (Beulah) Geography: ZIP Code

| Summary                                                   | Ce          | nsus 2010     |          | 2019           |           | 2024                |
|-----------------------------------------------------------|-------------|---------------|----------|----------------|-----------|---------------------|
| Population                                                |             | 1,148         |          | 1,226          |           | 1,272               |
| Households                                                |             | 530           |          | 561            |           | 579                 |
| Families                                                  |             | 364           |          | 382            |           | 393                 |
| Average Household Size                                    |             | 2.17          |          | 2.19           |           | 2.20                |
| Owner Occupied Housing Units                              |             | 471           |          | 481            |           | 499                 |
| Renter Occupied Housing Units                             |             | 59            |          | 80             |           | 80                  |
| Median Age                                                |             | 52.7          |          | 57.0           |           | 59.5                |
| Trends: 2019 - 2024 Annual Rate                           |             | Area          |          | State          |           | National            |
| Population                                                |             | 0.74%         |          | 1.49%          |           | 0.77%               |
| Households                                                |             | 0.63%         |          | 1.47%          |           | 0.75%               |
| Families                                                  |             | 0.57%         |          | 1.42%          |           | 0.68%               |
| Owner HHs                                                 |             | 0.74%         |          | 1.77%          |           | 0.92%               |
| Median Household Income                                   |             | 6.26%         |          | 2.91%          |           | 2.70%               |
|                                                           |             | 2019          |          | 2019           | 2024      |                     |
| Households by Income                                      |             |               | Number   | Percent        | Number    | Percent             |
| <\$15,000                                                 |             |               | 19       | 3.4%           | 13        | 2.2%                |
| \$15,000 - \$24,999                                       |             |               | 30       | 5.3%           | 19        | 3.3%                |
| \$25,000 - \$34,999                                       |             |               | 73       | 13.0%          | 50        | 8.6%                |
| \$35,000 - \$49,999                                       |             |               | 65       | 11.6%          | 53        | 9.2%                |
| \$50,000 - \$74,999                                       |             |               | 96       | 17.1%          | 97        | 16.8%               |
| \$75,000 - \$99,999                                       |             |               | 44       | 7.8%           | 56        | 9.7%                |
| \$100,000 - \$149,999                                     |             |               | 104      | 18.5%          | 125       | 21.6%               |
| \$150,000 - \$199,999                                     |             |               | 101      | 18.0%          | 128       | 22.1%               |
| \$200,000+                                                |             |               | 29       | 5.2%           | 38        | 6.6%                |
|                                                           |             |               |          |                |           |                     |
| Median Household Income                                   |             |               | \$74,088 |                | \$100,374 |                     |
| Average Household Income                                  |             |               | \$97,922 |                | \$116,328 |                     |
| Per Capita Income                                         |             |               | \$44,808 |                | \$52,951  |                     |
|                                                           | Census 2010 |               | 2019     |                | 2024      |                     |
| Population by Age                                         | Number      | Percent       | Number   | Percent        | Number    | Percent             |
| 0 - 4                                                     | 43          | 3.7%          | 38       | 3.1%           | 39        | 3.1%                |
| 5 - 9                                                     | 64          | 5.6%          | 47       | 3.8%           | 44        | 3.5%                |
| 10 - 14                                                   | 58          | 5.0%          | 66       | 5.4%           | 56        | 4.4%                |
| 15 - 19                                                   | 57          | 5.0%          | 51       | 4.2%           | 64        | 5.0%                |
| 20 - 24                                                   | 29          | 2.5%          | 38       | 3.1%           | 33        | 2.6%                |
| 25 - 34<br>35 - 44                                        | 60<br>110   | 5.2%          | 68<br>95 | 5.5%<br>7.7%   | 77<br>93  | 6.1%<br>7.3%        |
|                                                           |             | 9.6%<br>18.6% |          |                |           |                     |
| 45 - 54<br>55 - 64                                        | 214<br>262  |               | 154      | 12.6%<br>23.7% | 137       | 10.8%               |
|                                                           |             | 22.8%         | 290      |                | 257       | 20.2%               |
| 65 - 74                                                   | 163         | 14.2%         | 266      | 21.7%          | 303       | 23.8%               |
| 75 - 84<br>85+                                            | 70<br>21    | 6.1%          | 85<br>28 | 6.9%           | 137<br>32 | 10.8%               |
| 63+                                                       | Census 2    | 1.8%          |          | 2.3%<br>2019   |           | 2.5%<br>0 <b>24</b> |
| Race and Ethnicity                                        | Number      | Percent       | Number   | Percent        | Number    | Percent             |
| White Alone                                               | 1,091       | 95.0%         | 1,156    | 94.3%          | 1,196     | 94.0%               |
| Black Alone                                               | 7           | 0.6%          | 9        | 0.7%           | 9         | 0.7%                |
| American Indian Alone                                     | 14          | 1.2%          | 16       | 1.3%           | 18        | 1.4%                |
| Asian Alone                                               | 4           | 0.3%          | 6        | 0.5%           | 7         | 0.6%                |
| Pacific Islander Alone                                    | 0           | 0.0%          | 0        | 0.0%           | 0         | 0.0%                |
| Some Other Race Alone                                     | 17          | 1.5%          | 20       | 1.6%           | 21        | 1.7%                |
| Two or More Races                                         | 15          | 1.3%          | 19       | 1.5%           | 21        | 1.7%                |
|                                                           | 15          | 2.0 /0        |          | 210 /0         |           | 217 /0              |
| Hispanic Origin (Any Race)                                | 93          | 8.1%          | 107      | 8.7%           | 117       | 9.2%                |
| <b>Data Note:</b> Income is expressed in current dollars. |             |               | /        |                |           |                     |
|                                                           |             |               |          |                |           |                     |

## Demographic and Income Profile

81023 (Beulah) 81023 (Beulah) Geography: ZIP Code Prepared by Esri

2019 Household Income

2019 Population by Race

2019 Percent Hispanic Origin: 8.7%