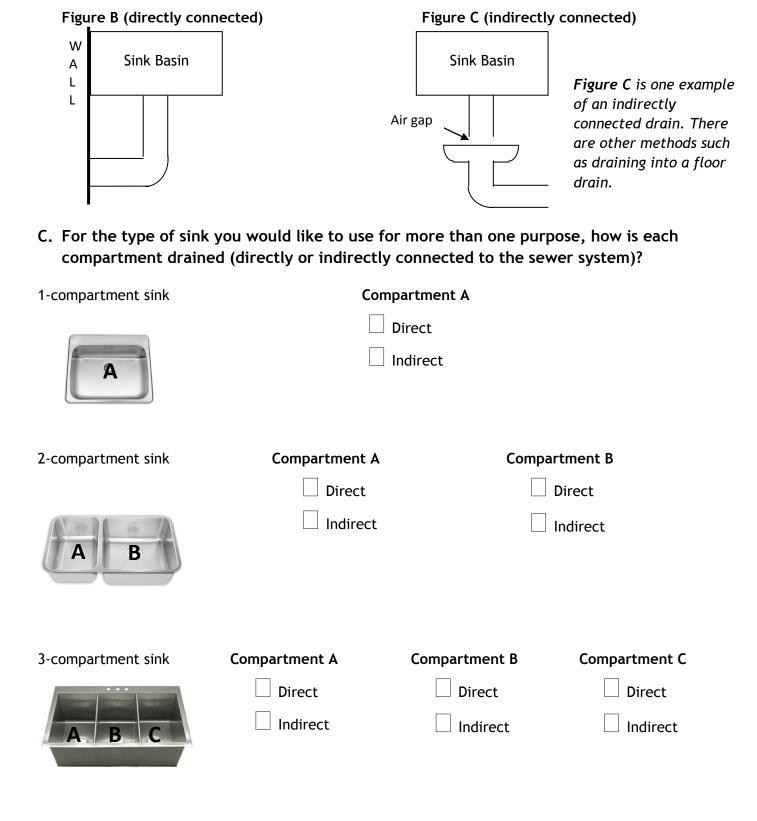

**Figures B and C** are examples of direct and indirect draining (for additional information on indirect draining refer to the Indirect Draining Guidance document). Please refer to these when answering the next question.