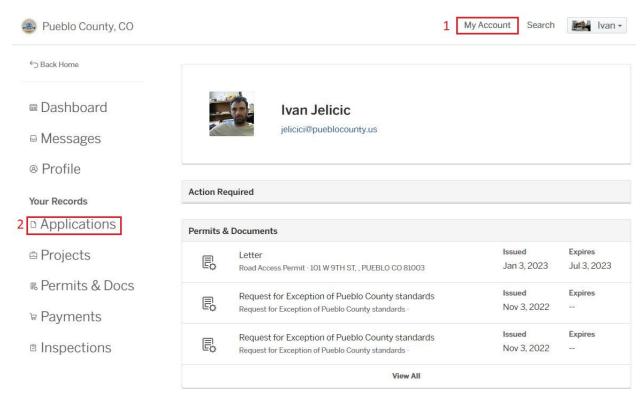

After you complete the application process, from your account (1) access the applications (2)

Select the application you want Go to the Guest tab (3) and add the guest's email to the application to grant access and send an imitation.